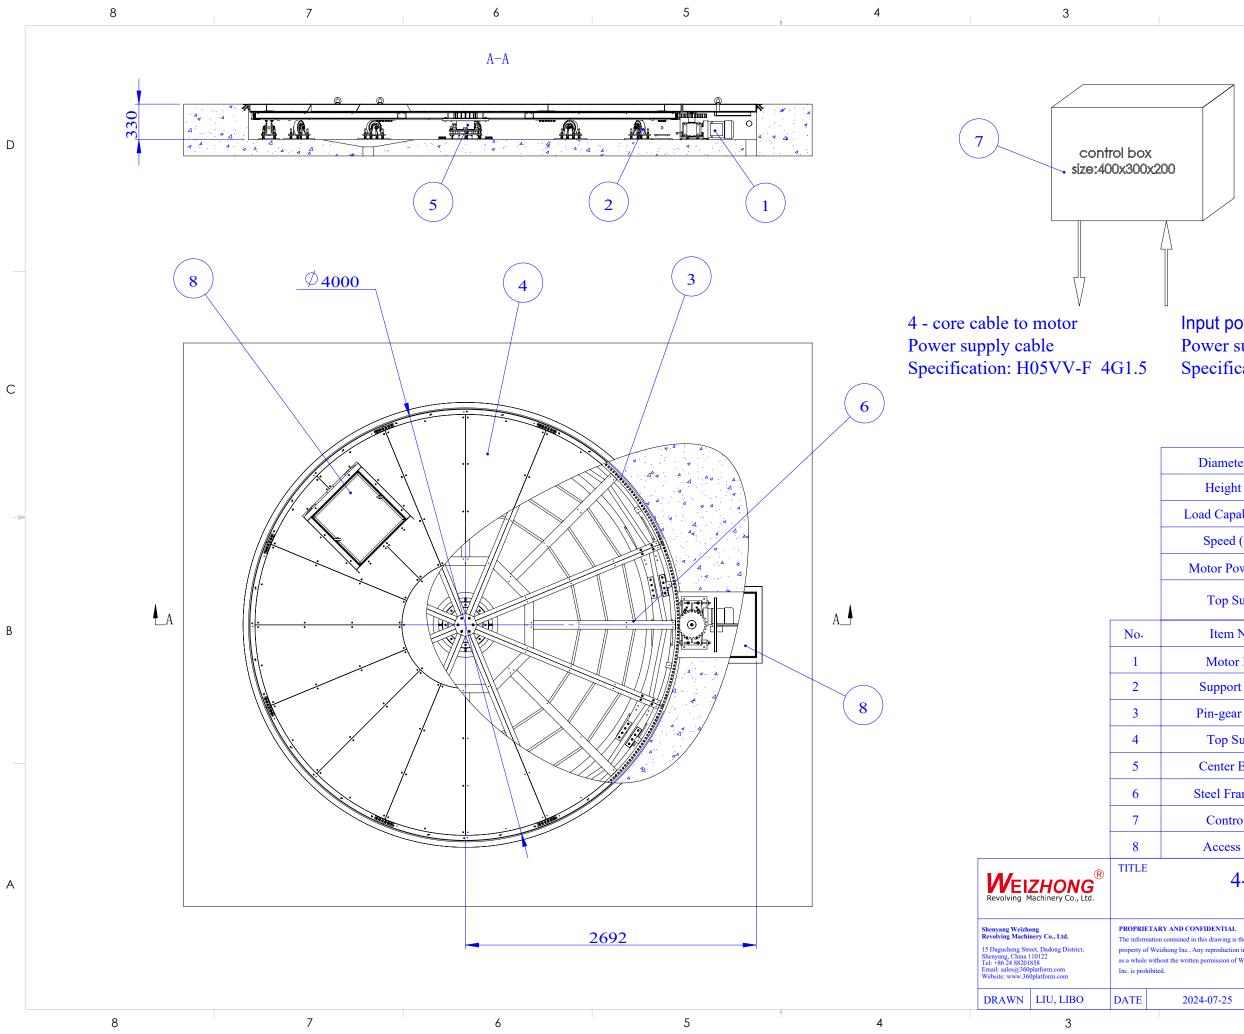

## Appendix I

1

Input power : Single-phase AC200~240V Power supply cable Specification: H05VV-F 3G1.5

2

### Specification

| Diameter (mm)        | 4,000                                                               |   |
|----------------------|---------------------------------------------------------------------|---|
| Height (mm)          | 330                                                                 |   |
| Load Capability (kg) | 5,000                                                               | - |
| Speed (RPM)          | 0.2~1.0                                                             |   |
| Motor Power (kW)     | 1.1                                                                 |   |
| Top Surface          | 4mm thick diamond tread steel<br>plate+75mm height angle steel edge |   |
| Item Name            | Quantity                                                            | В |
| Motor Drive          | 1                                                                   |   |
| Support Wheel        | 12                                                                  | ] |
| Pin-gear Device      | 8                                                                   | ] |
| Top Surface          | 17                                                                  |   |
| Center Bearing       | 1                                                                   | - |
| Steel Framework      | 8                                                                   |   |
| Control Box          | 1                                                                   | ] |
| Access Hatch         | 2                                                                   | 1 |
|                      | •                                                                   | 7 |

#### **Turntable Details:**

| Diameter:                   | 4,000 mm                                                         |
|-----------------------------|------------------------------------------------------------------|
| Height:                     | 330 mm (include 75mm height angle steel on edge)                 |
| Load Capability:            | 5,000 kg                                                         |
| Rotation Speed:             | $0.2 \sim 1.0 \text{ RPM}$                                       |
| Speed Control:              | Various speed control                                            |
| Motor Power:                | 1.1 kW                                                           |
| Top Surface:                | 4mm thick diamond tread steel plate+75mm height angle steel edge |
| Installation Weight:        | 1,381 kg                                                         |
| Turntable foundation:       | Concrete pit                                                     |
| Uniformly distributed load: | 5.08 kPa                                                         |

### **Design and Construction:**

| The design of turntable includes:            |                                       |
|----------------------------------------------|---------------------------------------|
| Structure:                                   | Fan-shaped Structure frame combined   |
| Center bearing, Motor drive, Support Wheels: | Fixed to the ground                   |
| Drive Method:                                | Weizhong Patent Pin-Gear Drive System |
| Surface Treatment:                           | Hot-dipped galvanized                 |