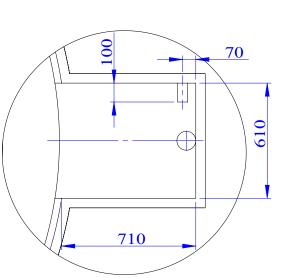

Ι

1:20

3

- than 330mm;
- M8 x 80mm expansion bolts;
- for a 1.5 mm X 4 core SWA cable to the motor ;
- protection cable;
- actual displacement by buyer.

|                                                                                                                                                                                                               |                                     | TITLE                                                                                                                                                                                                                  | ,          |
|---------------------------------------------------------------------------------------------------------------------------------------------------------------------------------------------------------------|-------------------------------------|------------------------------------------------------------------------------------------------------------------------------------------------------------------------------------------------------------------------|------------|
| Revolving M                                                                                                                                                                                                   | <b>ZHONG</b><br>lachinery Co., Ltd. | TILL                                                                                                                                                                                                                   | 4-n        |
| Shenvang Weizhong<br>Revolving Machinery Co., Ltd.<br>15 Dagucheng Street, Dadong District,<br>Shenvang, China 110122<br>Tel: +86 24 88201858<br>Email: sales@360platform.com<br>Website: www.360platform.com |                                     | PROPRIETARY AND CONFIDENTIAL<br>The information contained in this drawing is the sol<br>property of Weizhong Inc. Any reproduction in par<br>as a whole without the written permission of Weizh<br>Inc. is prohibited. |            |
| DRAWN                                                                                                                                                                                                         | LIU, LIBO                           | DATE                                                                                                                                                                                                                   | 2024-07-25 |
|                                                                                                                                                                                                               | 3                                   |                                                                                                                                                                                                                        |            |