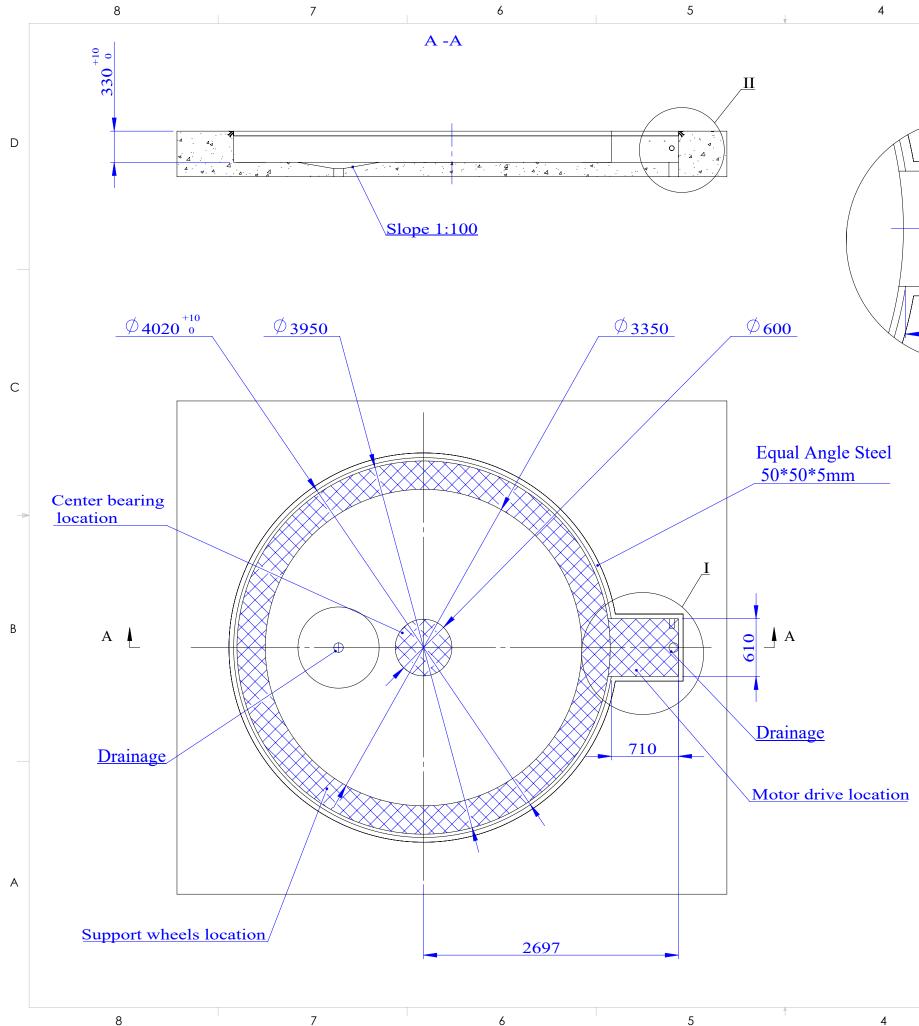

Ι

1:20

3

- than 330mm;
- M8 x 80mm expansion bolts;
- for a 1.5 mm X 4 core SWA cable to the motor ;
- protection cable;
- actual displacement by buyer.

|                                                                                                                                                                                                               |                                     | TITLE                                                                                                                                                                                                                  | ,          |
|---------------------------------------------------------------------------------------------------------------------------------------------------------------------------------------------------------------|-------------------------------------|------------------------------------------------------------------------------------------------------------------------------------------------------------------------------------------------------------------------|------------|
| Revolving M                                                                                                                                                                                                   | <b>ZHONG</b><br>lachinery Co., Ltd. | TILL                                                                                                                                                                                                                   | 4-n        |
| Shenvang Weizhong<br>Revolving Machinery Co., Ltd.<br>15 Dagucheng Street, Dadong District,<br>Shenvang, China 110122<br>Tel: +86 24 88201858<br>Email: sales@360platform.com<br>Website: www.360platform.com |                                     | PROPRIETARY AND CONFIDENTIAL<br>The information contained in this drawing is the sol<br>property of Weizhong Inc. Any reproduction in par<br>as a whole without the written permission of Weizh<br>Inc. is prohibited. |            |
| DRAWN                                                                                                                                                                                                         | LIU, LIBO                           | DATE                                                                                                                                                                                                                   | 2024-07-25 |
|                                                                                                                                                                                                               | 3                                   |                                                                                                                                                                                                                        |            |