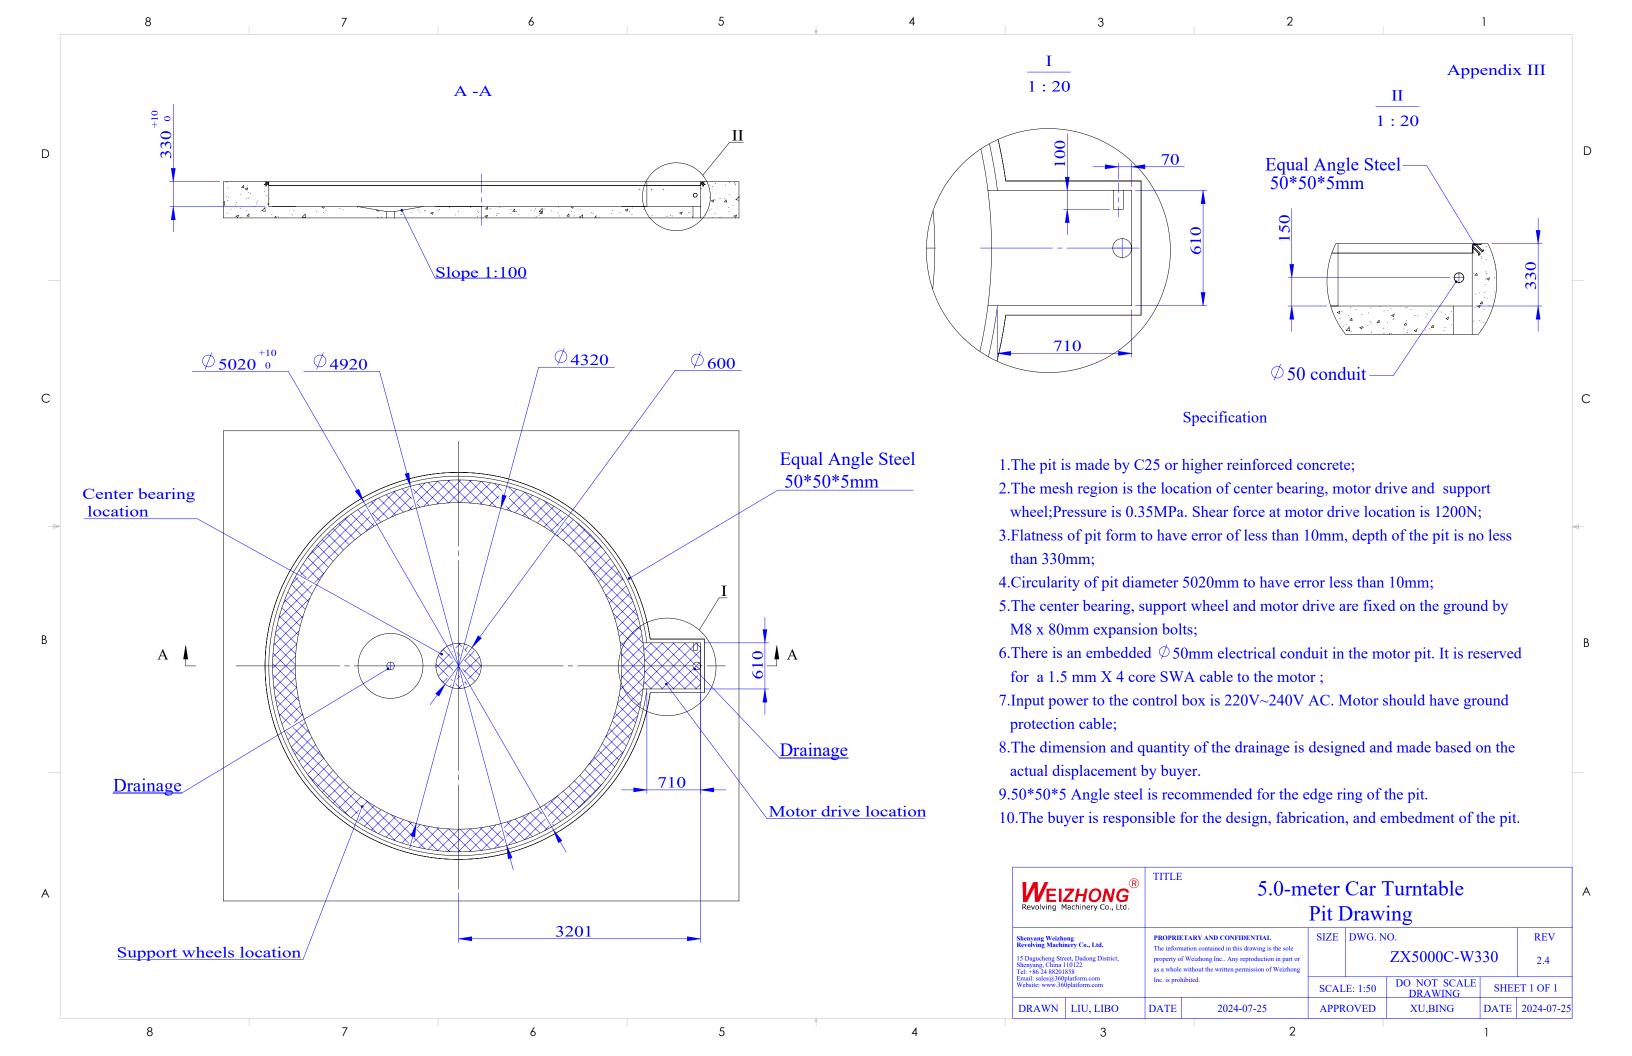

Control Box: Fixed installation

Remote Control: Optional

**General Information:** 

General Drawing: Appendix I
3D Sketch: Appendix II
Pit Drawing: Appendix III

Note:

The unit of length used in all drawings is metric millimeter