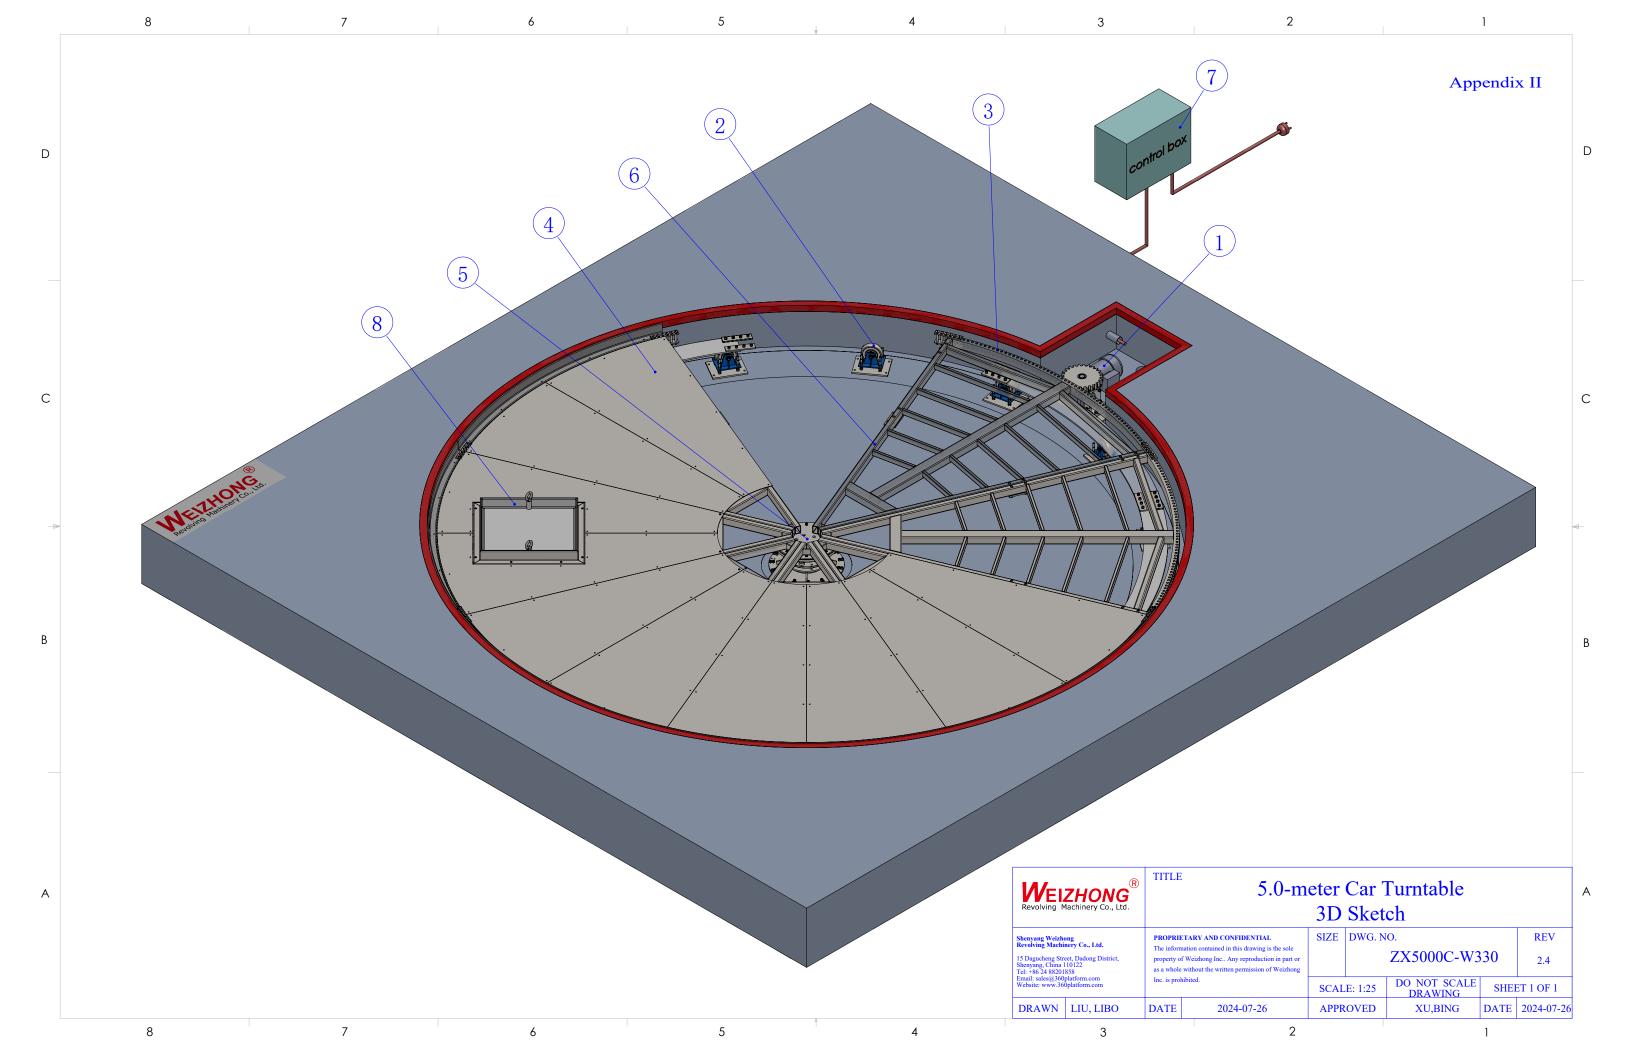

Control Box: Fixed installation

Remote Control: Optional

**General Information:** 

General Drawing: Appendix I
3D Sketch: Appendix II
Pit Drawing: Appendix III

Note:

The unit of length used in all drawings is metric millimeter