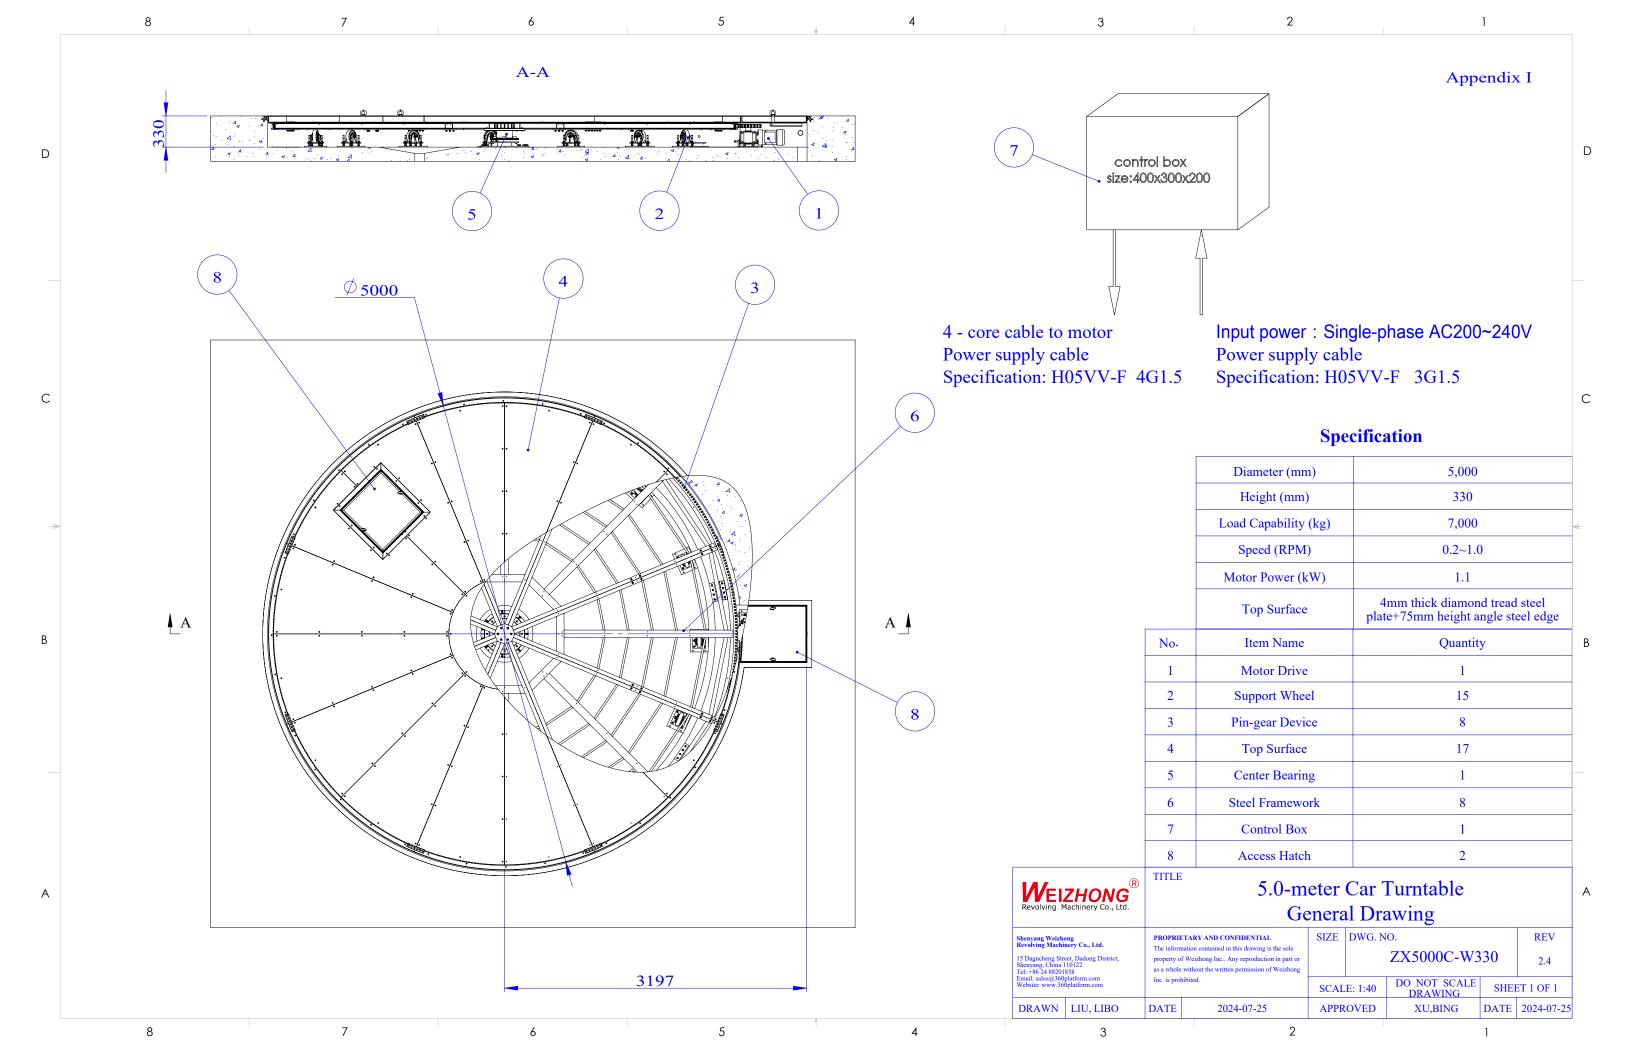

## 5-meter Car Turntable Specification

Model: ZX5000C-W330

**Turntable Details:** 

Diameter: 5,000 mm

Height: 330 mm (include 75mm height angle steel on edge)

Load Capability: 7,000 kg

Rotation Speed:  $0.2 \sim 1.0 \text{ RPM}$ 

Speed Control: Various speed control

Motor Power: 1.1 kW

Top Surface: 4mm thick diamond tread steel plate+75mm height angle steel edge

Installation Weight: 1,849 kg
Turntable foundation: Concrete pit
Uniformly distributed load: 4.51 kPa

**Design and Construction:** 

The design of turntable includes:

Structure: Fan-shaped Structure frame combined

Center bearing, Motor drive, Support Wheels: Fixed to the ground

Drive Method: Weizhong Patent Pin-Gear Drive System

Surface Treatment: Hot-dipped galvanized

**Control System Information:** 

Function: On/Off, clockwise/anti-clockwise, various speed control, emergency stop

Power Required: Single phase 200~240V AC,50Hz/60Hz; Max current: 10A

Control Box: Fixed installation

Remote Control: Optional

**General Information:** 

General Drawing: Appendix I
3D Sketch: Appendix II
Pit Drawing: Appendix III

Note:

The unit of length used in all drawings is metric millimeter