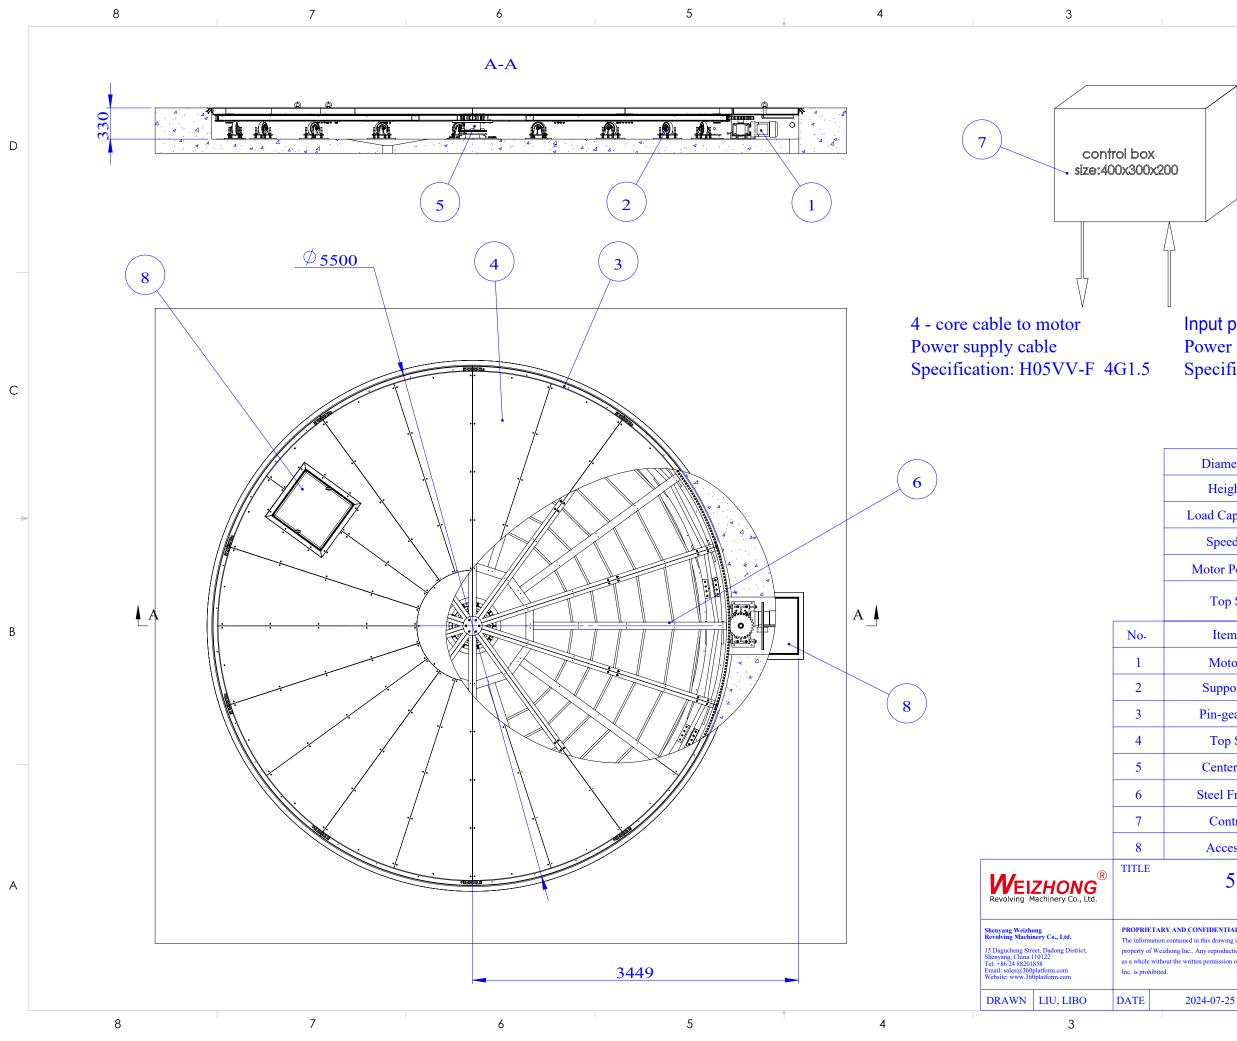

## Appendix I

1

Input power : Single-phase AC200~240V Power supply cable Specification: H05VV-F 3G1.5

### Specification

| Diameter (mm)        | 5,500                                                            |   |
|----------------------|------------------------------------------------------------------|---|
| Height (mm)          | 330                                                              |   |
| Load Capability (kg) | 8,000                                                            |   |
| Speed (RPM)          | 0.2~1.0                                                          |   |
| Motor Power (kW)     | 1.1                                                              |   |
| Top Surface          | 4mm thick diamond tread steel plate+75mm height angle steel edge |   |
| Item Name            | Quantity                                                         | B |
| Motor Drive          | 1                                                                |   |
| Support Wheel        | 19                                                               |   |
| Pin-gear Device      | 10                                                               |   |
| Top Surface          | 21                                                               |   |
| Center Bearing       | 1                                                                | - |
| Steel Framework      | work 10                                                          |   |
| Control Box          | 1                                                                |   |
| Access Hatch         | 2                                                                |   |
|                      |                                                                  | - |

# 5.5-meter Car Turntable General Drawing

| RY AND CONFIDENTIAL                                                                                                         | SIZE        | DWG. NO.<br>ZX5500C-W330 |                         |              | REV        |  |  |  |
|-----------------------------------------------------------------------------------------------------------------------------|-------------|--------------------------|-------------------------|--------------|------------|--|--|--|
| n contained in this drawing is the sole<br>izhong Inc Any reproduction in part or<br>out the written permission of Weizhong |             |                          |                         |              | 2.4        |  |  |  |
| xd.                                                                                                                         | SCALE: 1:40 |                          | DO NOT SCALE<br>DRAWING | SHEET 1 OF 1 |            |  |  |  |
| 2024-07-25                                                                                                                  | APPROVED    |                          | XU,BING                 | DATE         | 2024-07-25 |  |  |  |
|                                                                                                                             |             |                          |                         |              |            |  |  |  |