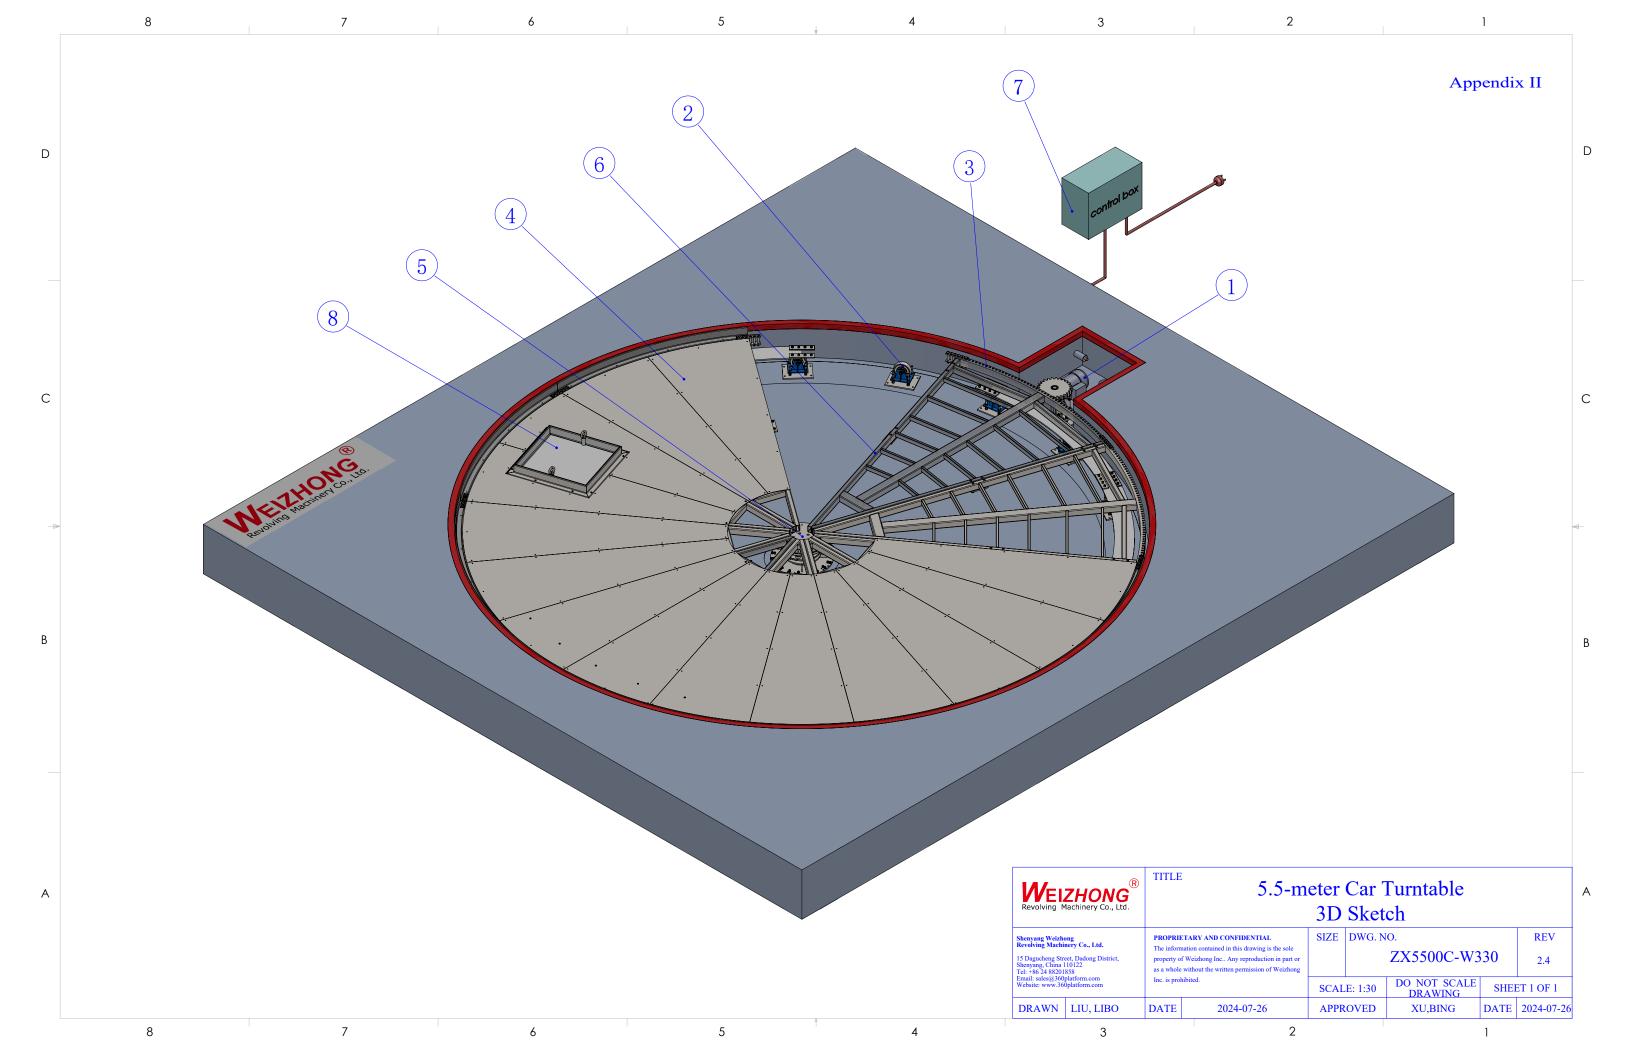

#### **General Information:**

| General Drawing: | Appendix I   |
|------------------|--------------|
| 3D Sketch:       | Appendix II  |
| Pit Drawing:     | Appendix III |

Note:

The unit of length used in all drawings is metric millimeter