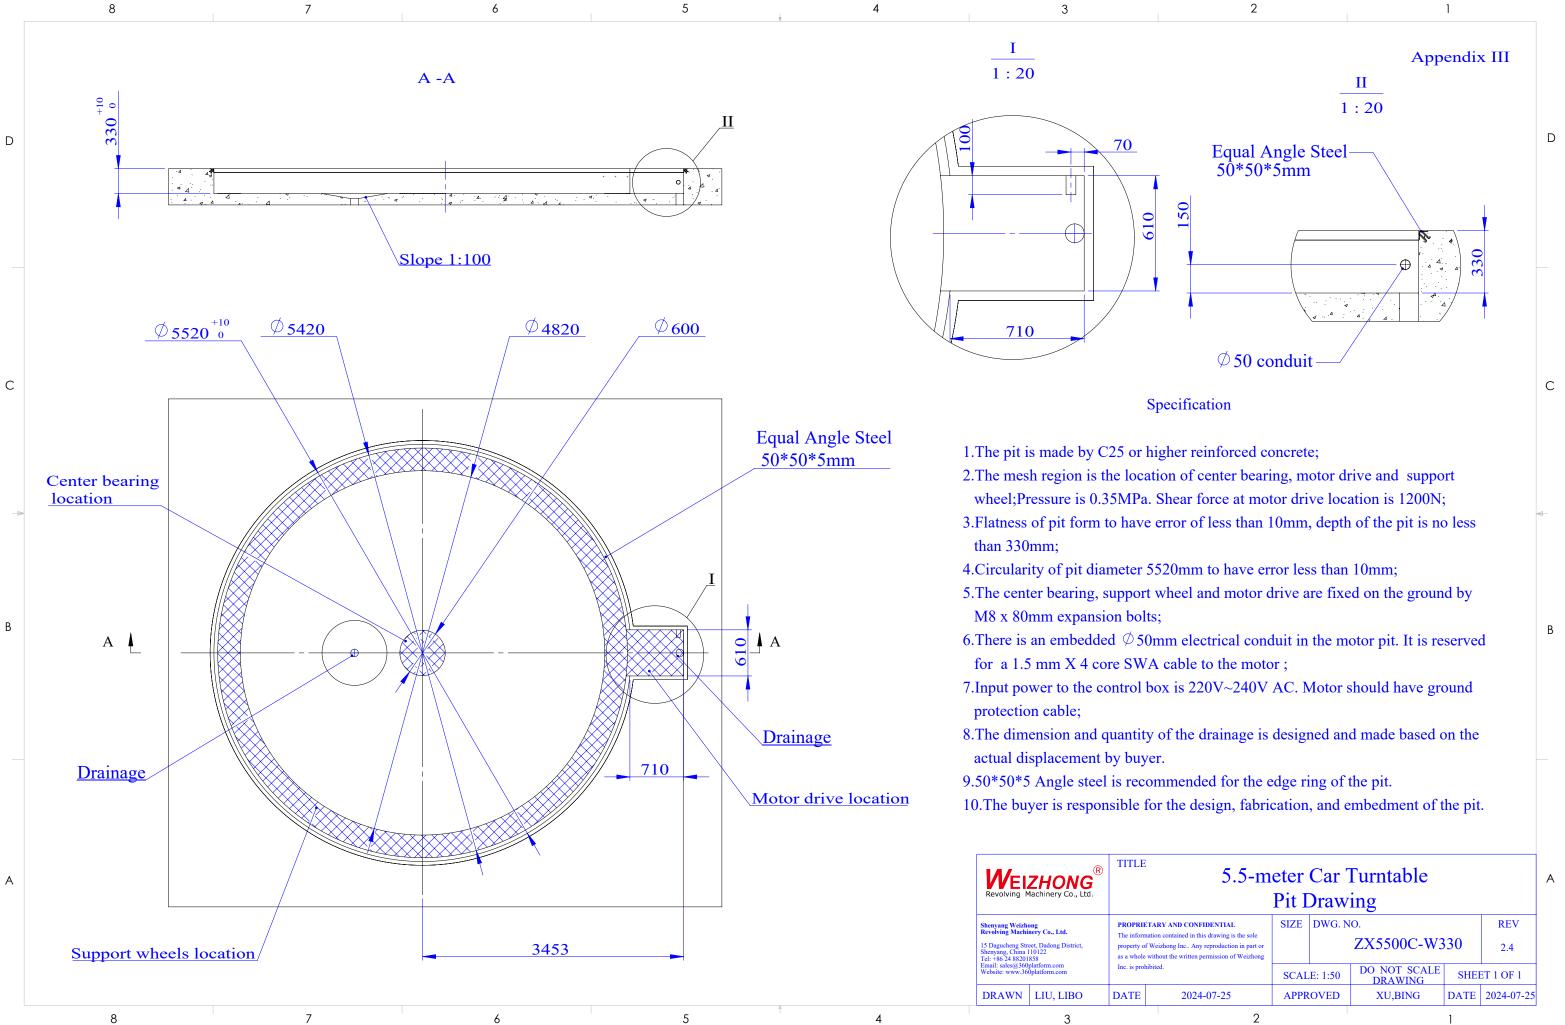

#### **General Information:**

| General Drawing: | Appendix I   |
|------------------|--------------|
| 3D Sketch:       | Appendix II  |
| Pit Drawing:     | Appendix III |

Note:

The unit of length used in all drawings is metric millimeter