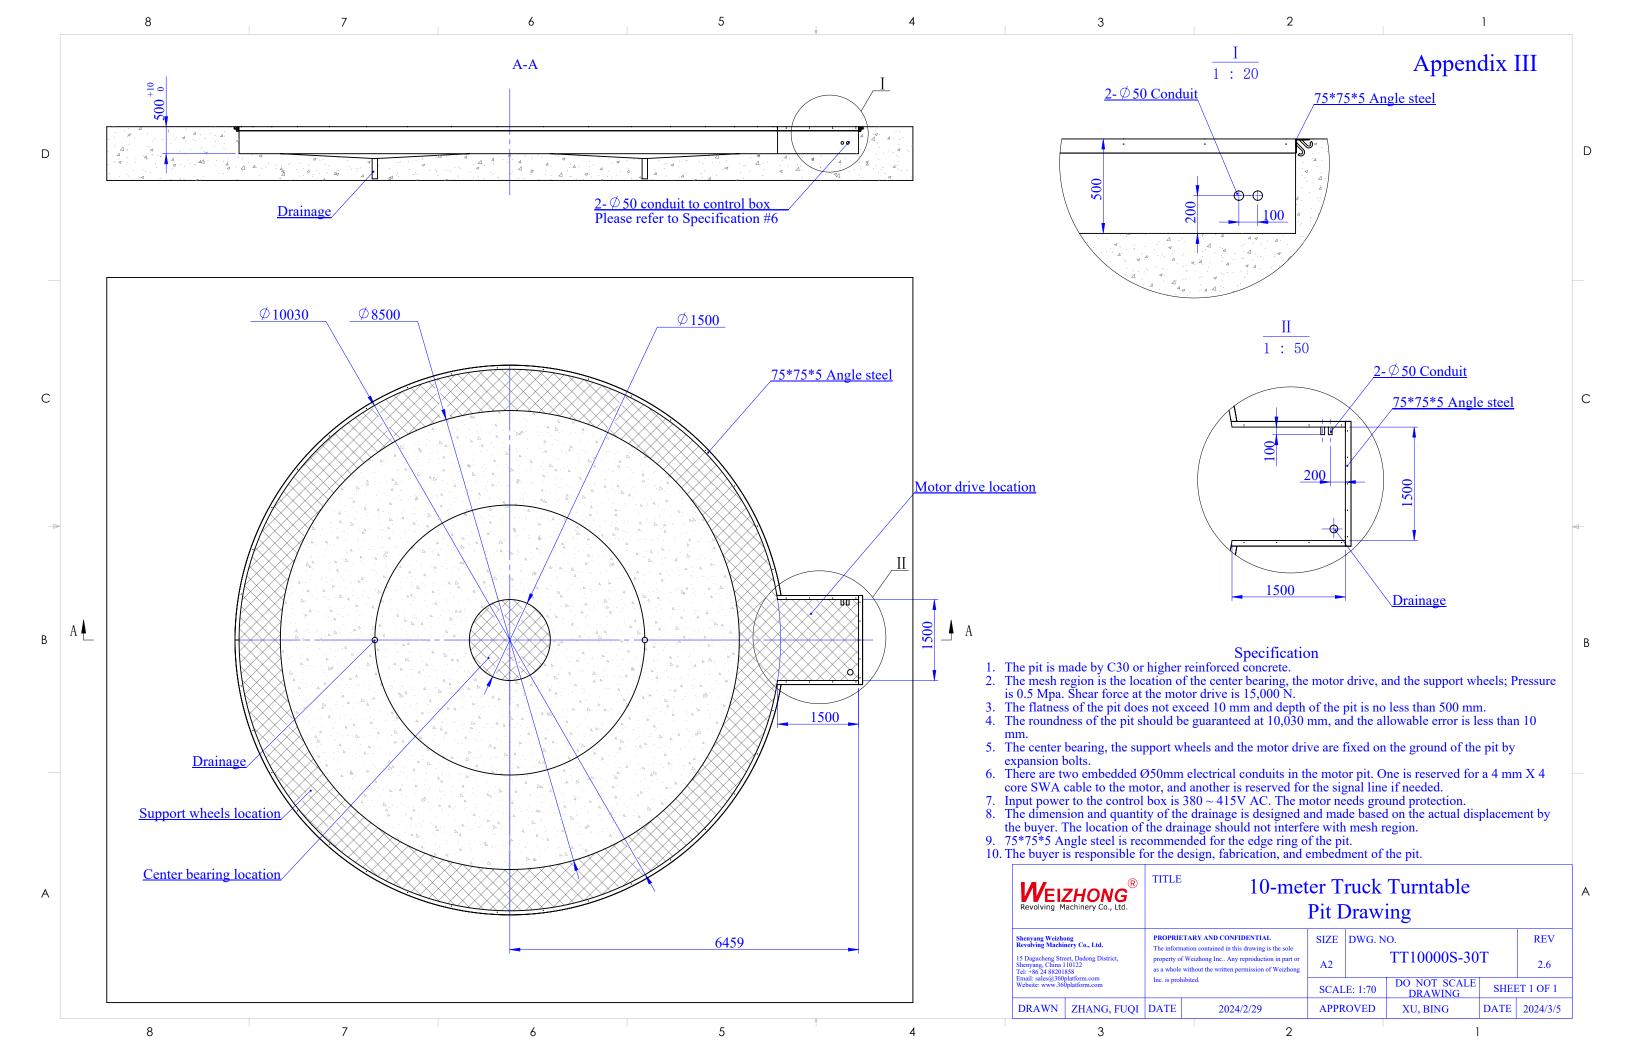

Remote Control: Optional

**General Information:** 

General Drawing: Appendix I
3D Sketch: Appendix II
Pit Drawing: Appendix III

Note:

The unit of length used in all drawings is metric millimeter

Shenyang Weizhong Revolving Machinery Co., Ltd. 15 Dagucheng Street, Dadong District, Shenyang, China 110122 Tel: +86 24 88201858 / Email: sales@360platform.com