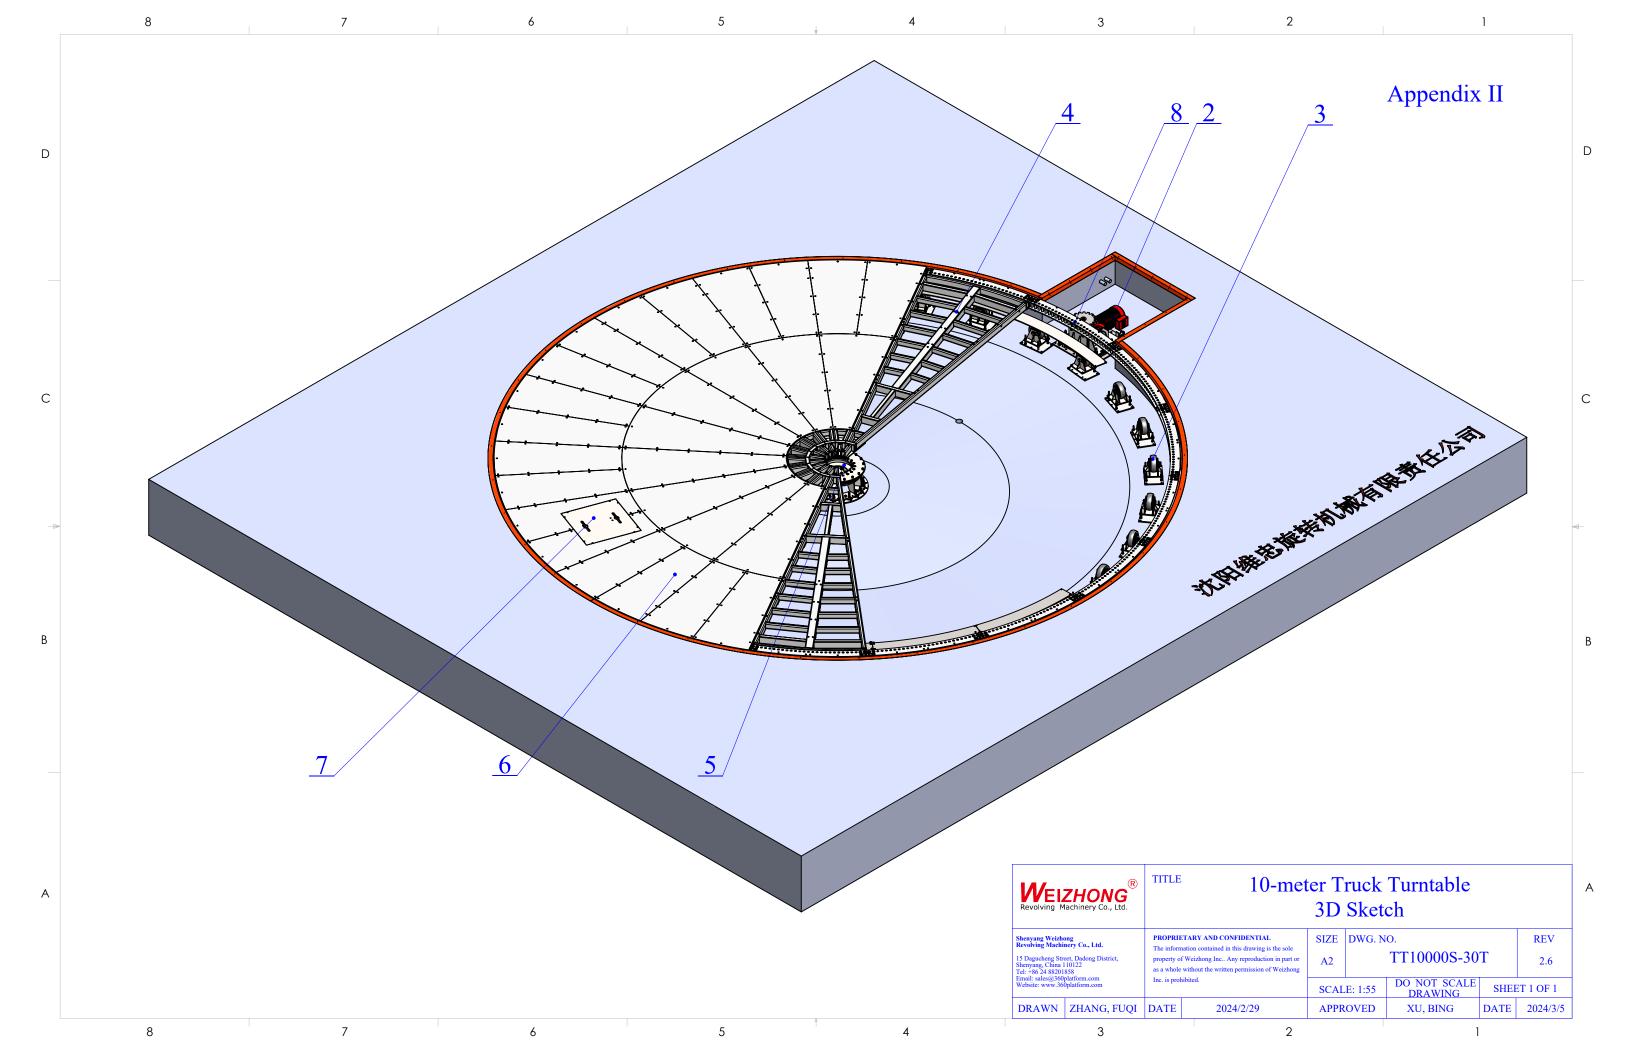

Remote Control: Optional

**General Information:** 

General Drawing: Appendix I
3D Sketch: Appendix II
Pit Drawing: Appendix III

Note:

The unit of length used in all drawings is metric millimeter

Shenyang Weizhong Revolving Machinery Co., Ltd. 15 Dagucheng Street, Dadong District, Shenyang, China 110122 Tel: +86 24 88201858 / Email: sales@360platform.com