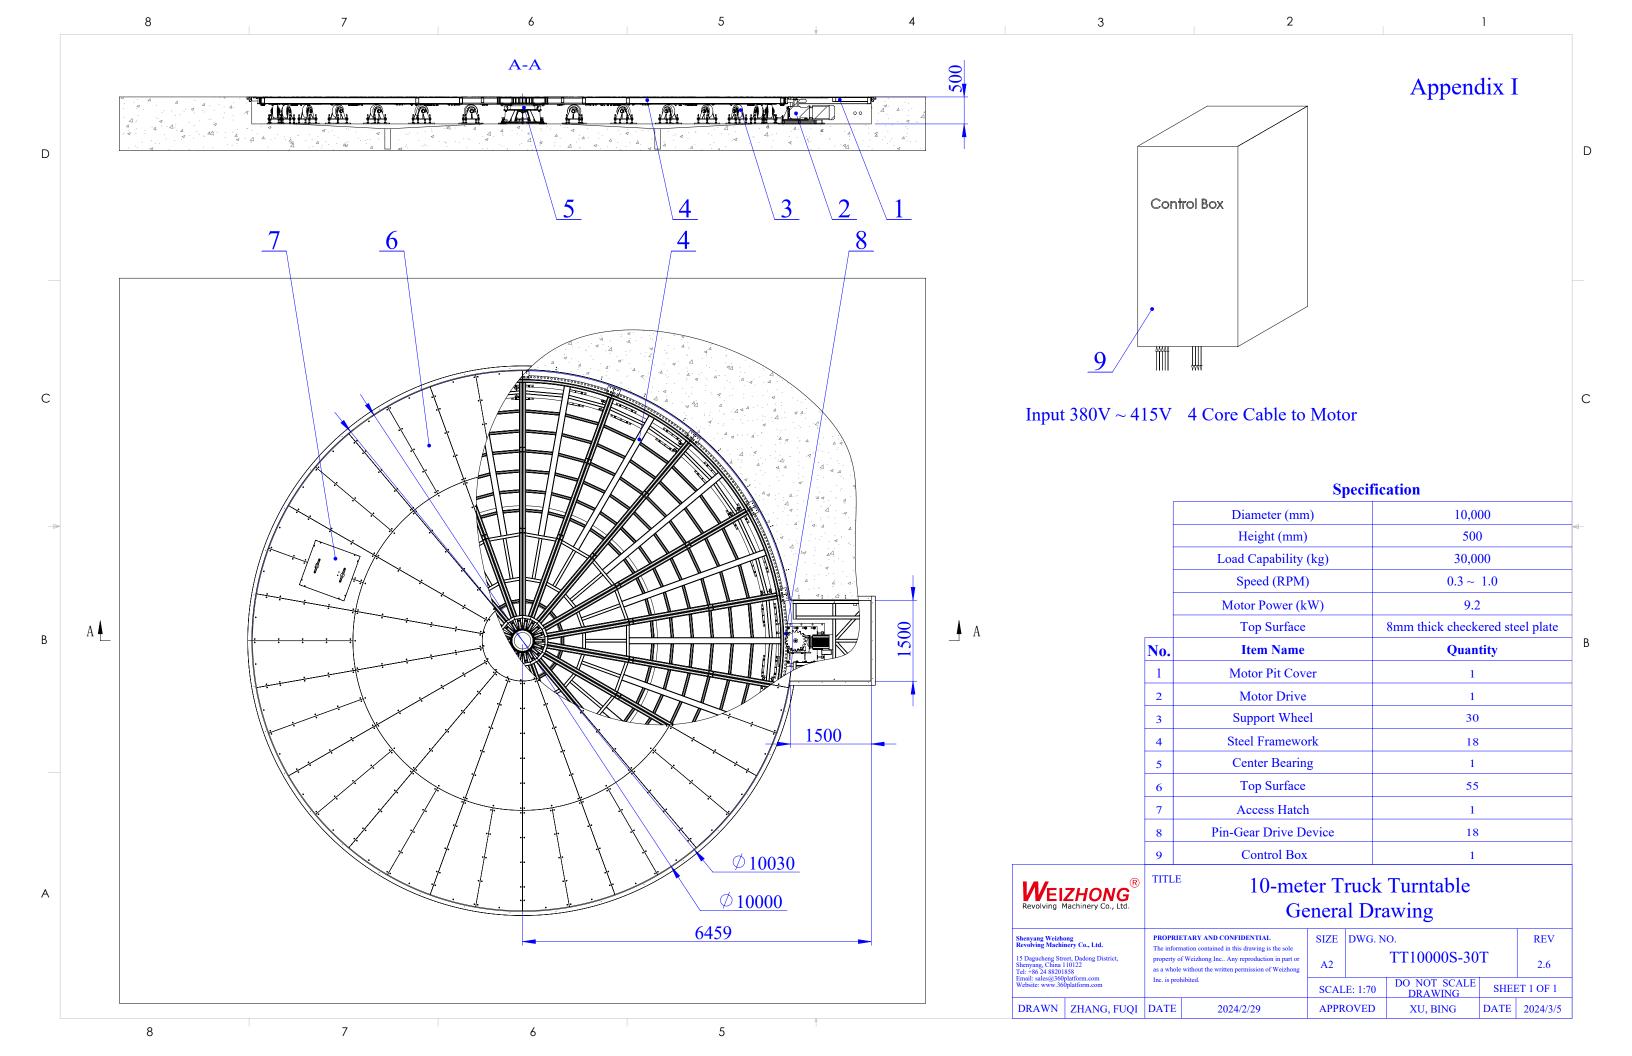

## 10-meter Truck Turntable Specification

Model: TT10000S-30T

**Turntable Details:** 

Diameter: 10,000 mm Height: 500 mm Load Capability:  $\leq$  30,000 kg Rotation Speed: 0.3 ~ 1.0 RPM

Speed Control: Various speed control

Motor Power: 9.2 kW

Top Surface: 8 mm thick checkered steel plate

Installation Weight: 13,500 kg
Turntable foundation: Concrete pit
Uniformly distributed load: 4 kPa

**Design and Construction:** 

The design of turntable includes:

Structure: Fan-shaped Structure frame combined

Center bearing, Motor drive, Support Wheels: Fixed to the ground

Drive Method: Weizhong Patent Pin-Gear Drive System

Surface Treatment: Hot-dipped galvanized

**Control System Information:** 

Function: On/Off, clockwise/anti-clockwise, various speed control, emergency stop

Power Required: 3 Phase 380 ~ 415V/50Hz AC; Max current: 30A

Control Box: Fixed installation

Remote Control: Optional

**General Information:** 

General Drawing: Appendix I
3D Sketch: Appendix II
Pit Drawing: Appendix III

Note:

The unit of length used in all drawings is metric millimeter

Shenyang Weizhong Revolving Machinery Co., Ltd. 15 Dagucheng Street, Dadong District, Shenyang, China 110122 Tel: +86 24 88201858 / Email: sales@360platform.com