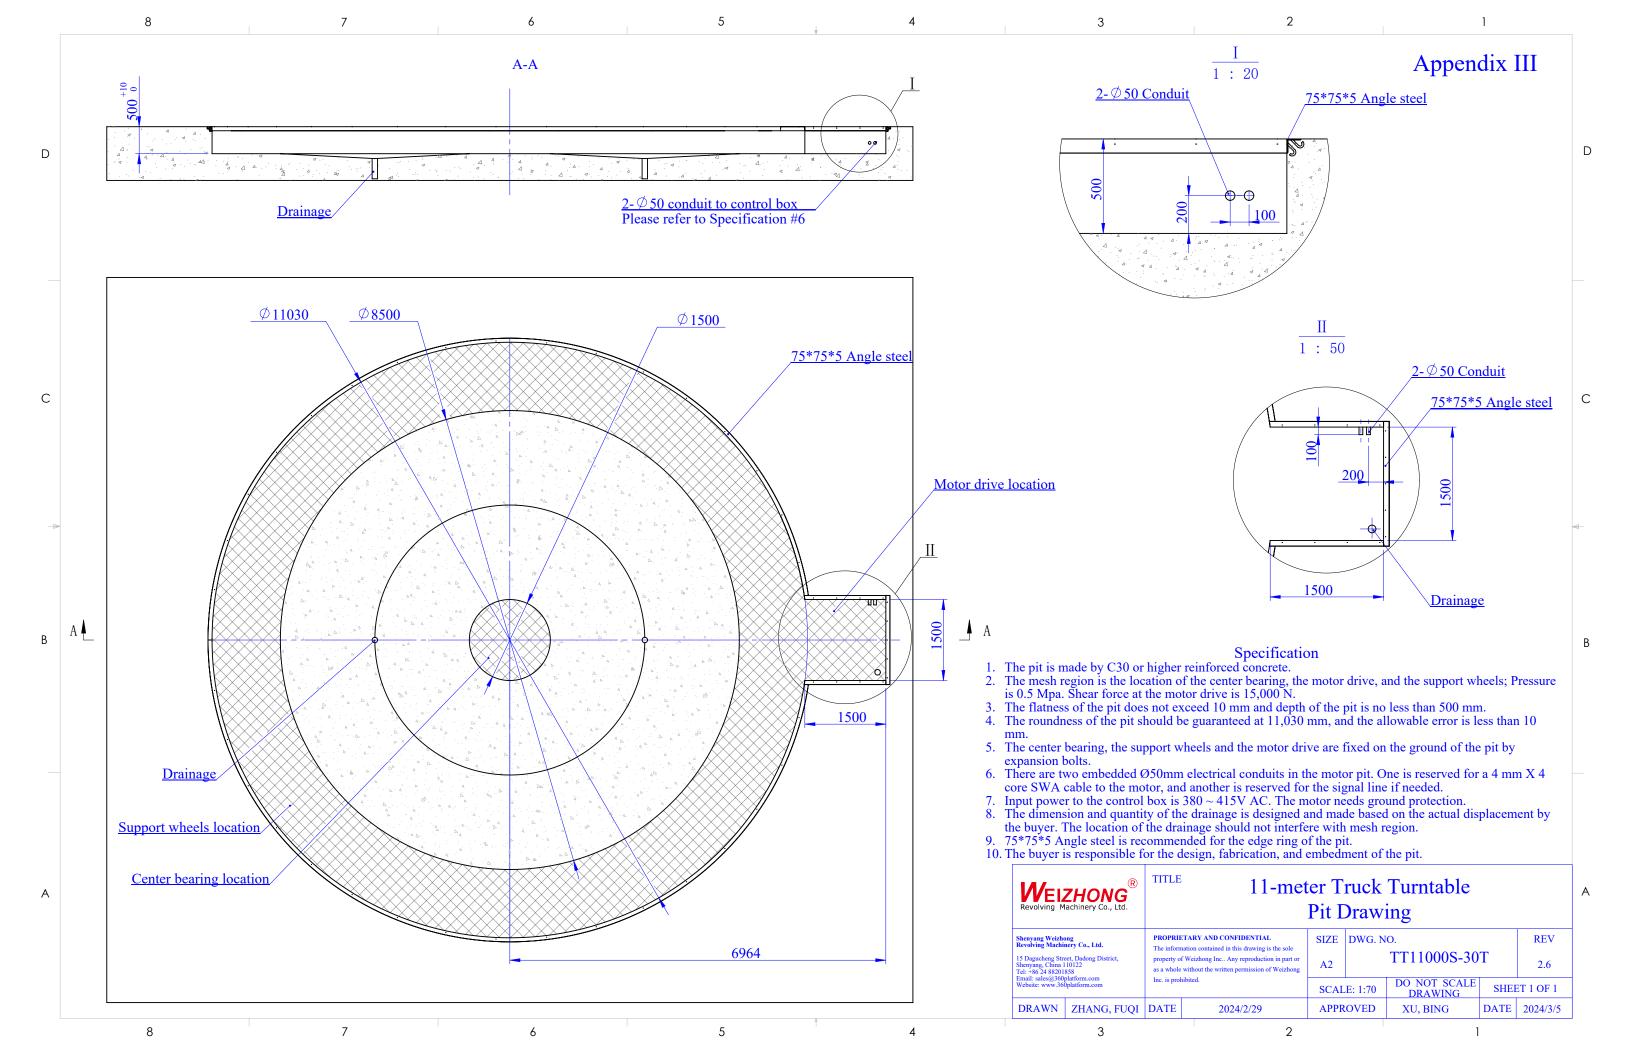

Motor Power: 9.2 kW

Top Surface: 8 mm thick checkered steel plate

Installation Weight: 15,700 kg
Turntable foundation: Concrete pit
Uniformly distributed load: 4 kPa

**Design and Construction:** 

The design of turntable includes:

Remote Control: Optional

**General Information:** 

General Drawing: Appendix I
3D Sketch: Appendix II
Pit Drawing: Appendix III

Note:

The unit of length used in all drawings is metric millimeter

Shenyang Weizhong Revolving Machinery Co., Ltd. 15 Dagucheng Street, Dadong District, Shenyang, China 110122 Tel: +86 24 88201858 / Email: sales@360platform.com