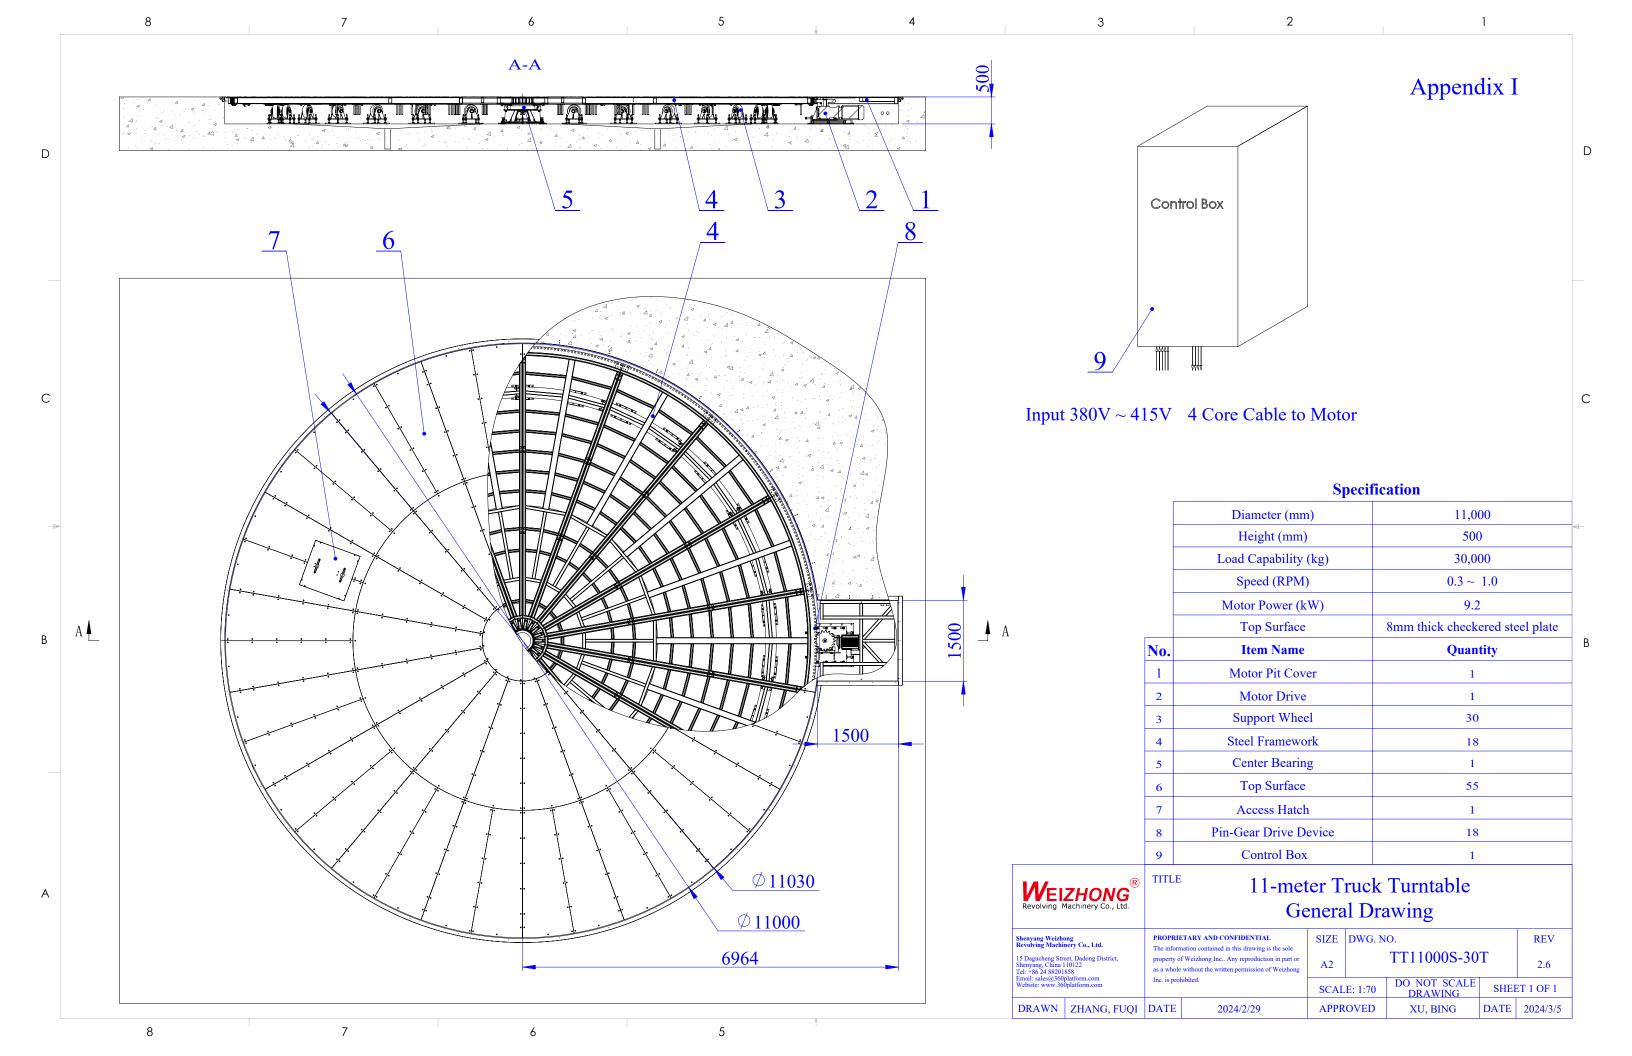

## 11-meter Truck Turntable Specification

Model: TT11000S-30T

**Turntable Details:** 

Diameter: 11,000 mm Height: 500 mm Load Capability:  $\leq$  30,000 kg Rotation Speed: 0.3 ~ 1.0 RPM

Speed Control: Various speed control

Motor Power: 9.2 kW

Top Surface: 8 mm thick checkered steel plate

Installation Weight: 15,700 kg
Turntable foundation: Concrete pit
Uniformly distributed load: 4 kPa

**Design and Construction:** 

The design of turntable includes:

Structure: Fan-shaped Structure frame combined

Center bearing, Motor drive, Support Wheels: Fixed to the ground

Drive Method: Weizhong Patent Pin-Gear Drive System

Surface Treatment: Hot-dipped galvanized

**Control System Information:** 

Function: On/Off, clockwise/anti-clockwise, various speed control, emergency stop

Power Required: 3 Phase 380 ~ 415V/50Hz AC; Max current: 30A

Control Box: Fixed installation

Remote Control: Optional

**General Information:** 

General Drawing: Appendix I
3D Sketch: Appendix II
Pit Drawing: Appendix III

Note:

The unit of length used in all drawings is metric millimeter

Shenyang Weizhong Revolving Machinery Co., Ltd. 15 Dagucheng Street, Dadong District, Shenyang, China 110122 Tel: +86 24 88201858 / Email: sales@360platform.com