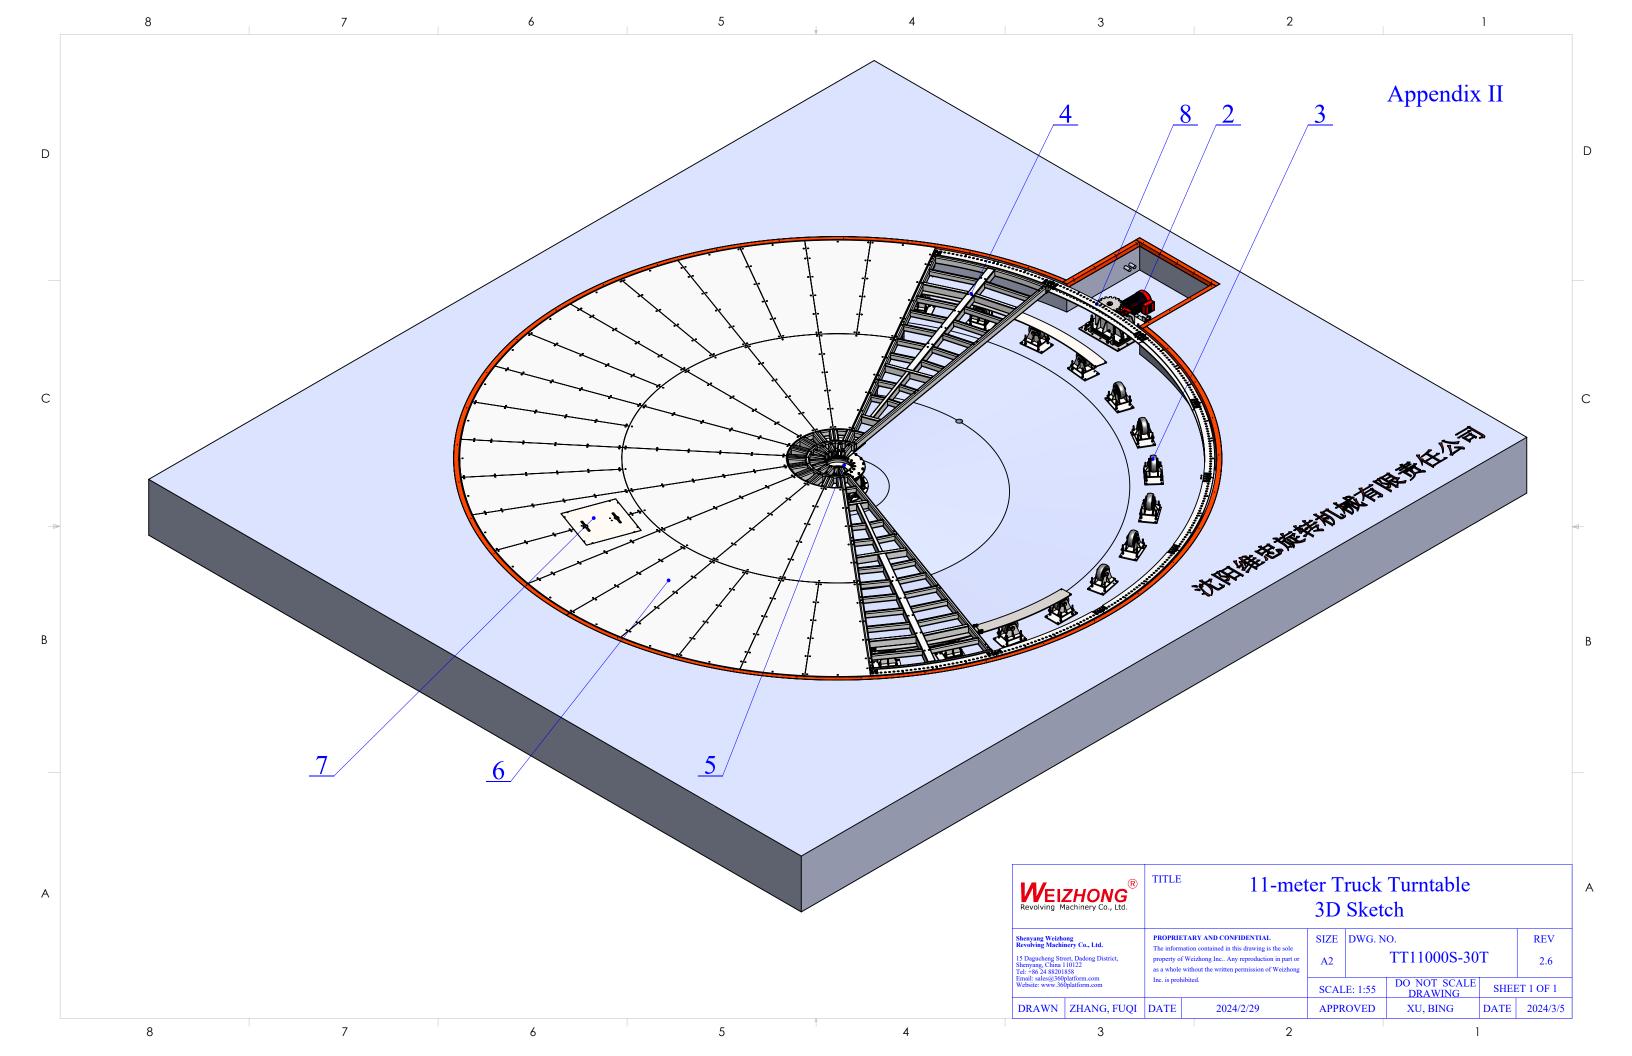

Remote Control: Optional

**General Information:** 

General Drawing: Appendix I
3D Sketch: Appendix II
Pit Drawing: Appendix III

Note:

The unit of length used in all drawings is metric millimeter

Shenyang Weizhong Revolving Machinery Co., Ltd. 15 Dagucheng Street, Dadong District, Shenyang, China 110122 Tel: +86 24 88201858 / Email: sales@360platform.com