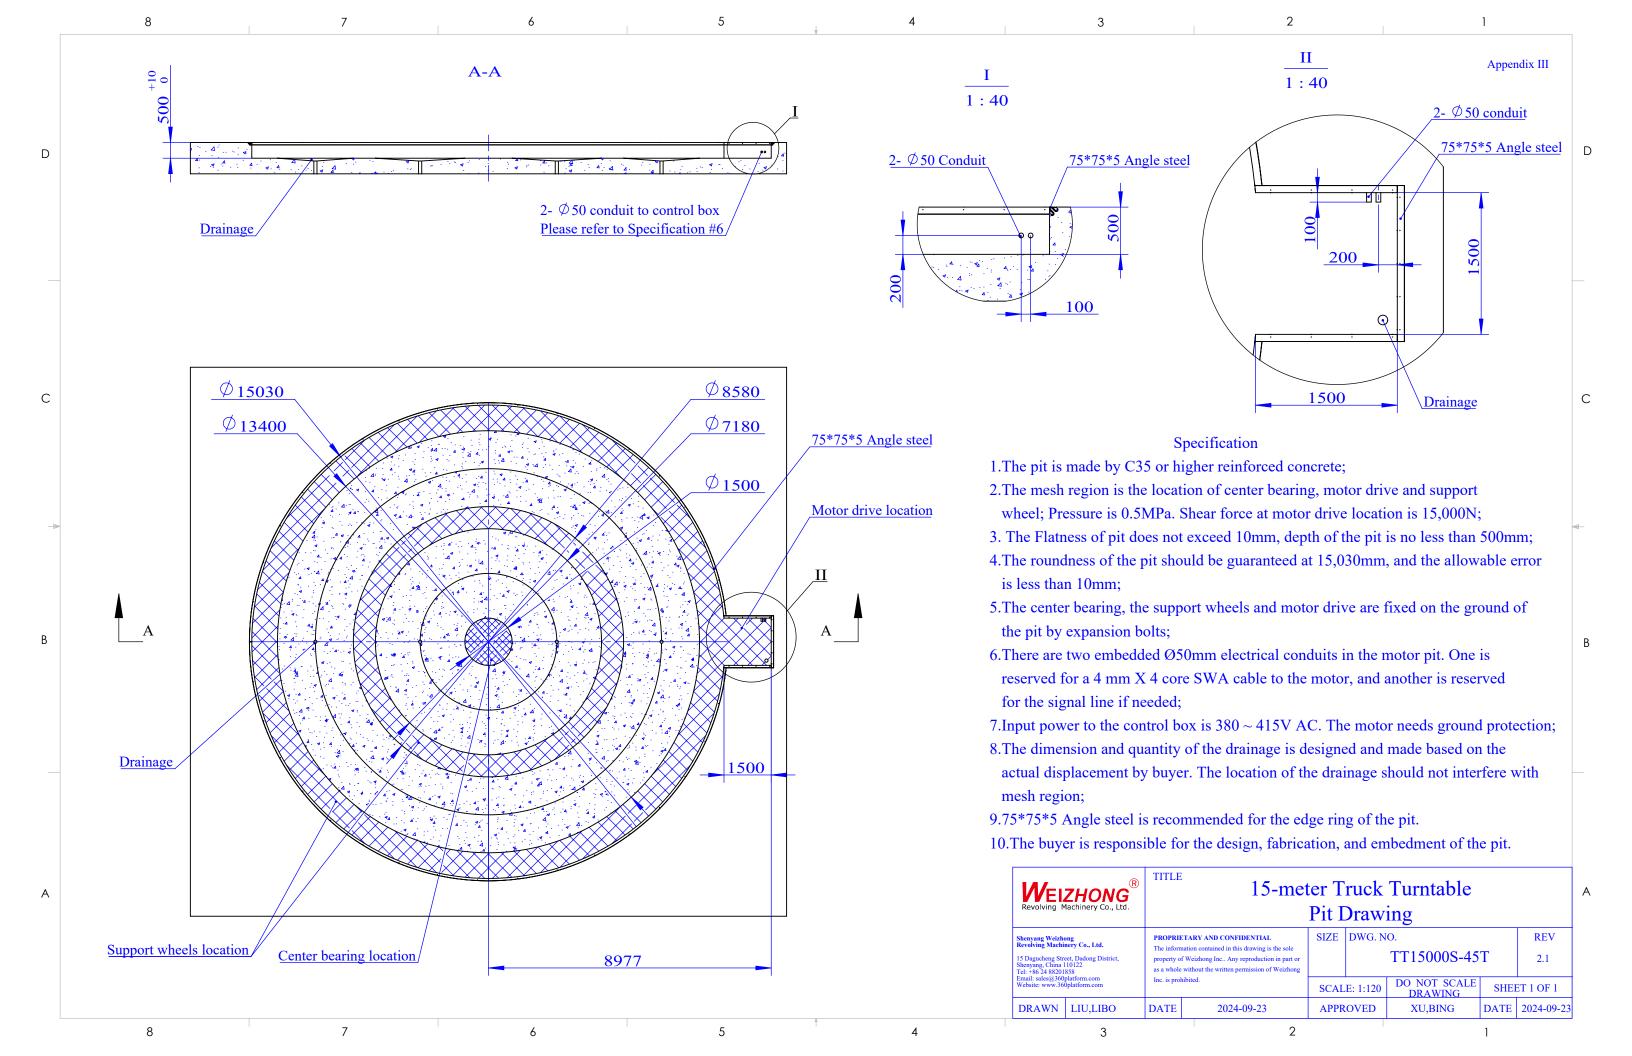

#### **General Information:**

| General Drawing: | Appendix I   |
|------------------|--------------|
| 3D Sketch:       | Appendix II  |
| Pit Drawing:     | Appendix III |

#### Note:

The unit of length used in all drawings is metric millimeter

Shenyang Weizhong Revolving Machinery Co., Ltd. 15 Dagucheng Street, Dadong District, Shenyang, China 110122 Tel: +86 24 88201858 / Email: sales@360platform.com Website: www.360platform.com