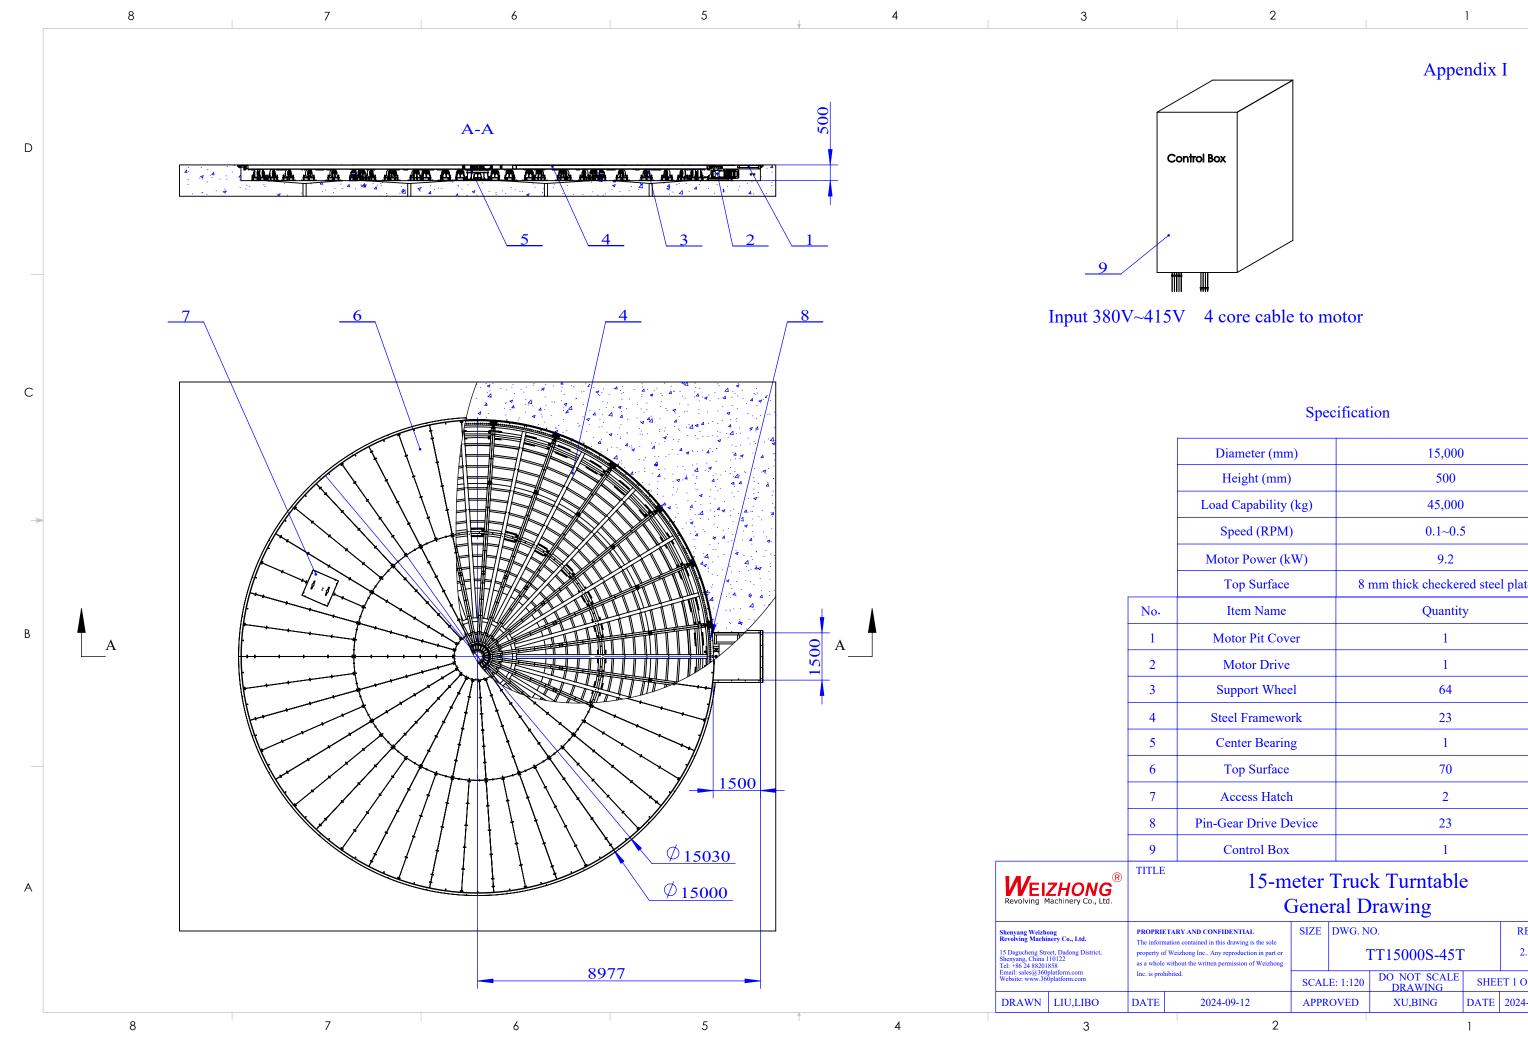

# 15-meter Truck Turntable Specification

Model:

TT15000S-45T

### **Turntable Details:**

| Diameter:                   | 15,000 mm                       |
|-----------------------------|---------------------------------|
| Height:                     | 500 mm                          |
| Load Capability:            | $\leq$ 45,000 kg                |
| Rotation Speed:             | $0.1 \sim 0.5 \ RPM$            |
| Speed Control:              | Various speed control           |
| Motor Power:                | 9.2 kW                          |
| Top Surface:                | 8mm thick checkered steel plate |
| Installation Weight:        | 27,300 kg                       |
| Turntable foundation:       | Concrete pit                    |
| Uniformly distributed load: | 4.09 kPa                        |

### **Design and Construction:**

| The design of turntable includes:            |
|----------------------------------------------|
| Structure:                                   |
| Center bearing, Motor drive, Support Wheels: |
| Drive Method:                                |
| Surface Treatment:                           |

Fan-shaped Structure frame combined Fixed to the ground Weizhong Patent Pin-Gear Drive System Hot-dipped galvanized

## **Control System Information:**

| Function:       | On/Off, clockwise/anti-clockwise, various speed control, emergency stop |
|-----------------|-------------------------------------------------------------------------|
| Power Required: | 3 phase 380~415V/50HZ AC; Max current: 30A                              |
| Control Box:    | Fixed installation                                                      |
| Remote Control: | Optional                                                                |

#### **General Information:**

| General Drawing: | Appendix I   |
|------------------|--------------|
| 3D Sketch:       | Appendix II  |
| Pit Drawing:     | Appendix III |

D

С

А

| Diameter (mm)         | 15,000                           |   |  |
|-----------------------|----------------------------------|---|--|
| Height (mm)           | 500                              |   |  |
| Load Capability (kg)  | 45,000                           |   |  |
| Speed (RPM)           | 0.1~0.5                          |   |  |
| Motor Power (kW)      | 9.2                              |   |  |
| Top Surface           | 8 mm thick checkered steel plate |   |  |
| Item Name             | Quantity                         |   |  |
| Motor Pit Cover       | 1                                | В |  |
| Motor Drive           | 1                                |   |  |
| Support Wheel         | 64                               |   |  |
| Steel Framework       | 23                               |   |  |
| Center Bearing        | 1                                |   |  |
| Top Surface           | 70                               |   |  |
| Access Hatch          | 2                                |   |  |
| Pin-Gear Drive Device | 23                               |   |  |
| Control Box           | 1                                |   |  |
|                       |                                  | 7 |  |