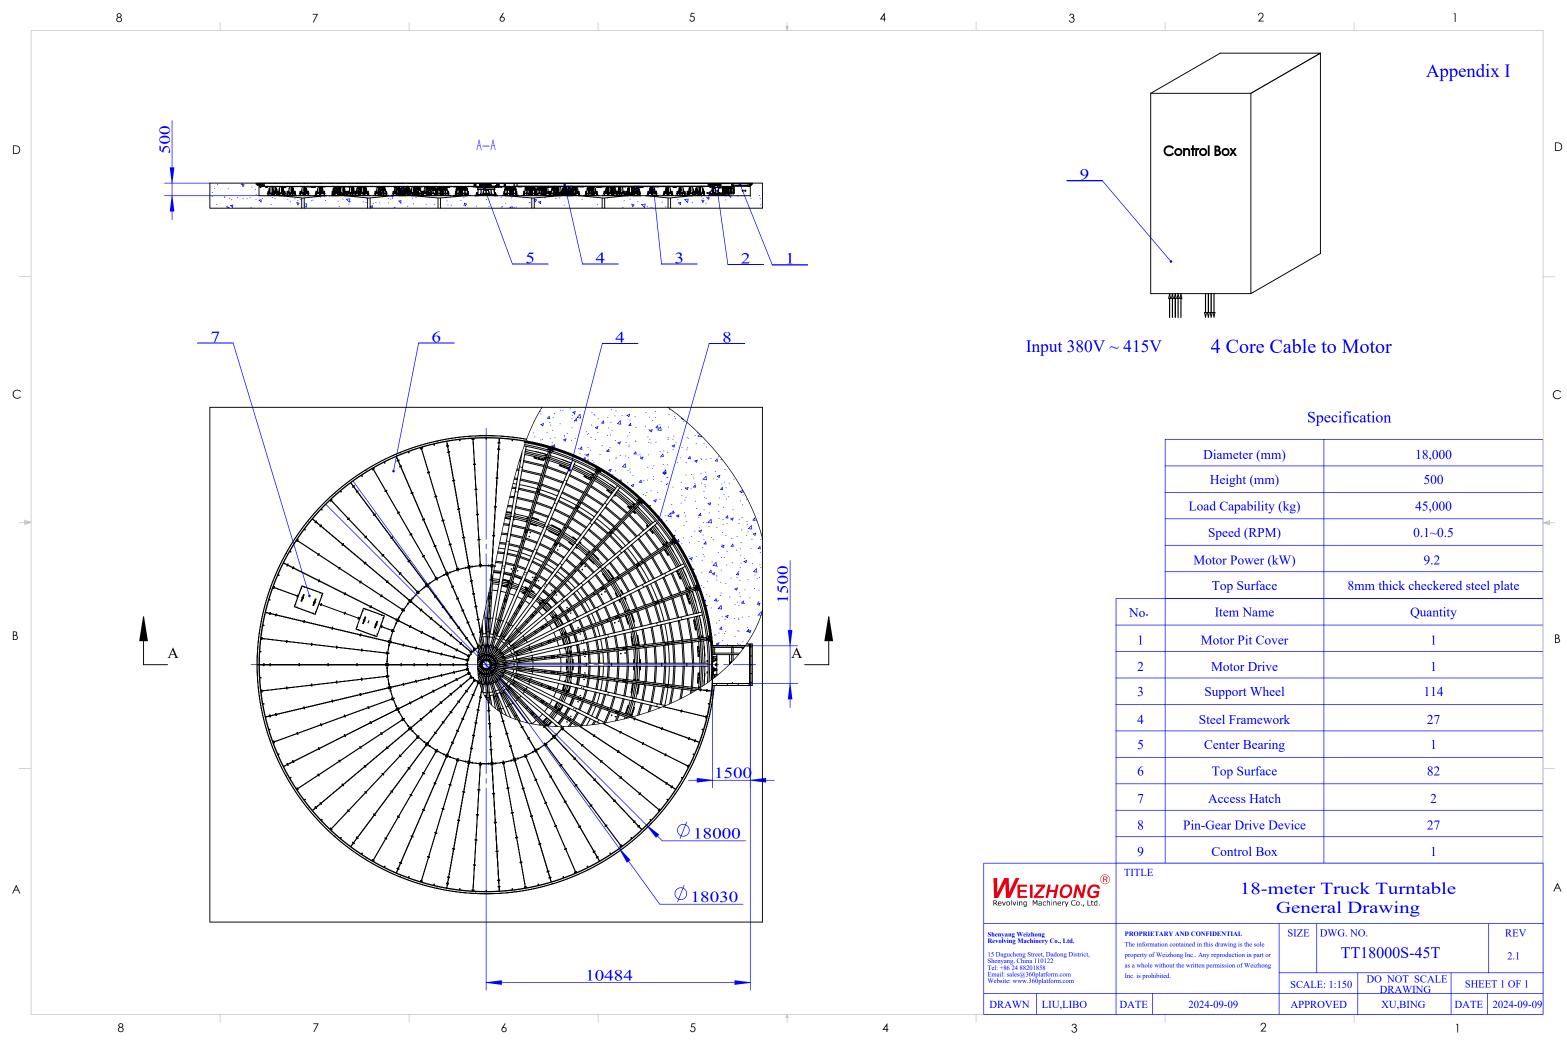

#### **General Information:**

| General Drawing: | Appendix I   |
|------------------|--------------|
| 3D Sketch:       | Appendix II  |
| Pit Drawing:     | Appendix III |

| Diameter (mm)         | 18,000                          |   |
|-----------------------|---------------------------------|---|
| Height (mm)           | 500                             |   |
| Load Capability (kg)  | 45,000                          |   |
| Speed (RPM)           | 0.1~0.5                         | - |
| Motor Power (kW)      | 9.2                             |   |
| Top Surface           | 8mm thick checkered steel plate |   |
| Item Name             | Quantity                        |   |
| Motor Pit Cover       | 1                               | В |
| Motor Drive           | 1                               |   |
| Support Wheel         | 114                             |   |
| Steel Framework       | 27                              |   |
| Center Bearing        | 1                               |   |
| Top Surface           | 82                              |   |
| Access Hatch          | 2                               |   |
| Pin-Gear Drive Device | 27                              |   |
| Control Box           | 1                               |   |
|                       |                                 |   |