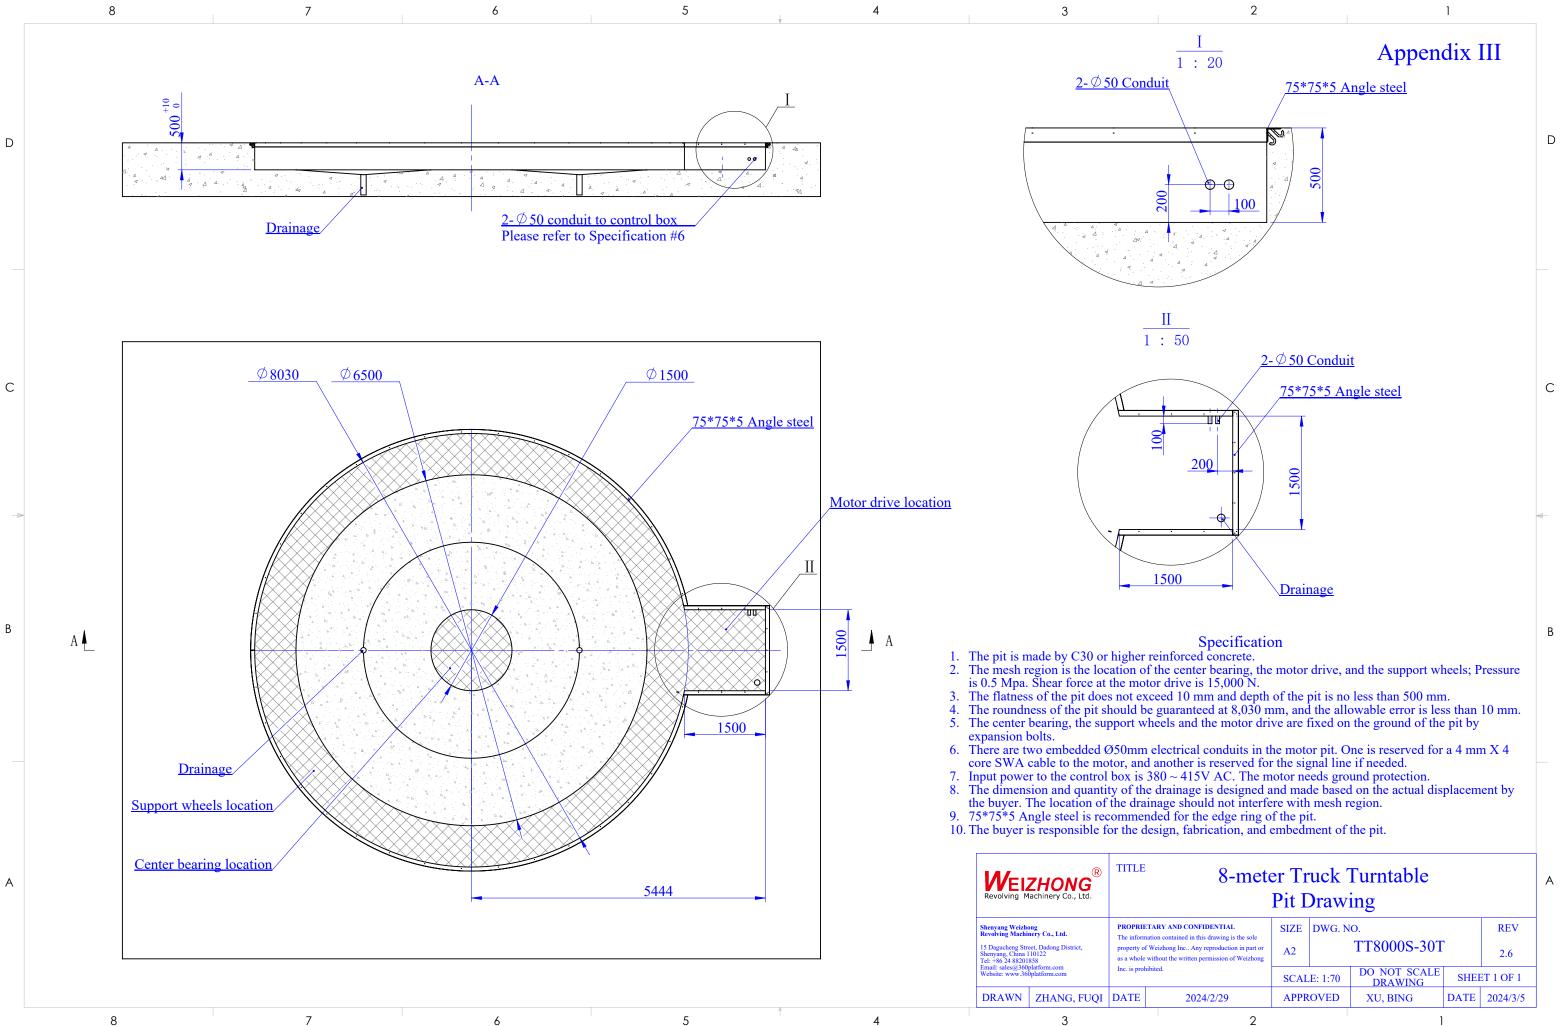

# **General Information:**

| General Drawing: | Appendix I   |
|------------------|--------------|
| 3D Sketch:       | Appendix II  |
| Pit Drawing:     | Appendix III |

# Note:

The unit of length used in all drawings is metric millimeter

Shenyang Weizhong Revolving Machinery Co., Ltd. 15 Dagucheng Street, Dadong District, Shenyang, China 110122 Tel: +86 24 88201858 / Email: sales@360platform.com Website: www.360platform.com