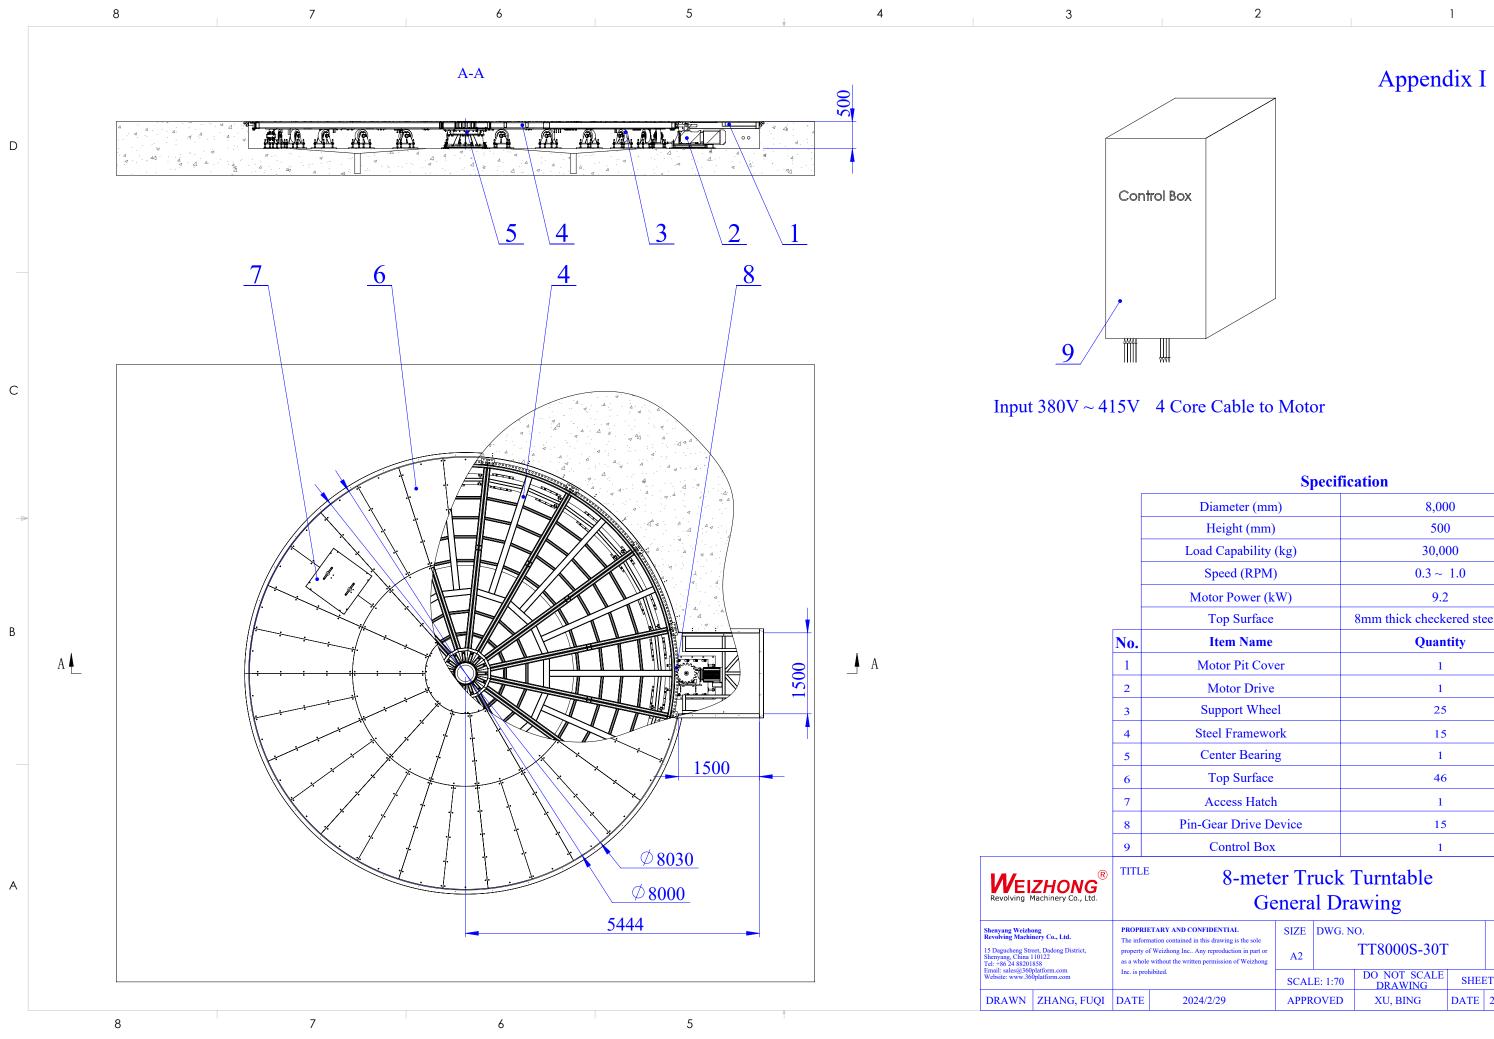

# 8-meter Truck Turntable Specification

Model:

TT8000S-30T

# **Turntable Details:**

| Diameter:                   | 8,000 mm                         |
|-----------------------------|----------------------------------|
| Height:                     | 500 mm                           |
| Load Capability:            | $\leq$ 30,000 kg                 |
| Rotation Speed:             | 0.3 ~ 1.0 RPM                    |
| Speed Control:              | Various speed control            |
| Motor Power:                | 9.2 kW                           |
| Top Surface:                | 8 mm thick checkered steel plate |
| Installation Weight:        | 10,000 kg                        |
| Turntable foundation:       | Concrete pit                     |
| Uniformly distributed load: | 4 kPa                            |

### **Design and Construction:**

| The design of turntable includes:            |                                       |
|----------------------------------------------|---------------------------------------|
| Structure:                                   | Fan-shaped Structure frame combined   |
| Center bearing, Motor drive, Support Wheels: | Fixed to the ground                   |
| Drive Method:                                | Weizhong Patent Pin-Gear Drive System |
| Surface Treatment:                           | Hot-dipped galvanized                 |
|                                              |                                       |

# **Control System Information:**

| Function:       | On/Off, clockwise/anti-clockwise, various speed control, emergency stop |
|-----------------|-------------------------------------------------------------------------|
| Power Required: | 3 Phase 380 ~ 415V/50Hz AC; Max current: 30A                            |
| Control Box:    | Fixed installation                                                      |
| Remote Control: | Optional                                                                |

# **General Information:**

| General Drawing: | Appendix I   |
|------------------|--------------|
| 3D Sketch:       | Appendix II  |
| Pit Drawing:     | Appendix III |

| Specification                   |                                                                                                                              |  |
|---------------------------------|------------------------------------------------------------------------------------------------------------------------------|--|
| 8,000                           | 7                                                                                                                            |  |
| 500                             | -                                                                                                                            |  |
| 30,000                          | 7                                                                                                                            |  |
| 0.3 ~ 1.0                       |                                                                                                                              |  |
| 9.2                             |                                                                                                                              |  |
| 8mm thick checkered steel plate | 7                                                                                                                            |  |
| Quantity                        | В                                                                                                                            |  |
| 1                               |                                                                                                                              |  |
| 1                               |                                                                                                                              |  |
| 25                              |                                                                                                                              |  |
| 15                              |                                                                                                                              |  |
| 1                               |                                                                                                                              |  |
| 46                              |                                                                                                                              |  |
| 1                               |                                                                                                                              |  |
| 15                              |                                                                                                                              |  |
| 1                               |                                                                                                                              |  |
|                                 | 8,000   500   30,000   0.3 ~ 1.0   9.2   8mm thick checkered steel plate   Quantity   1   1   25   15   1   46   1   15   15 |  |