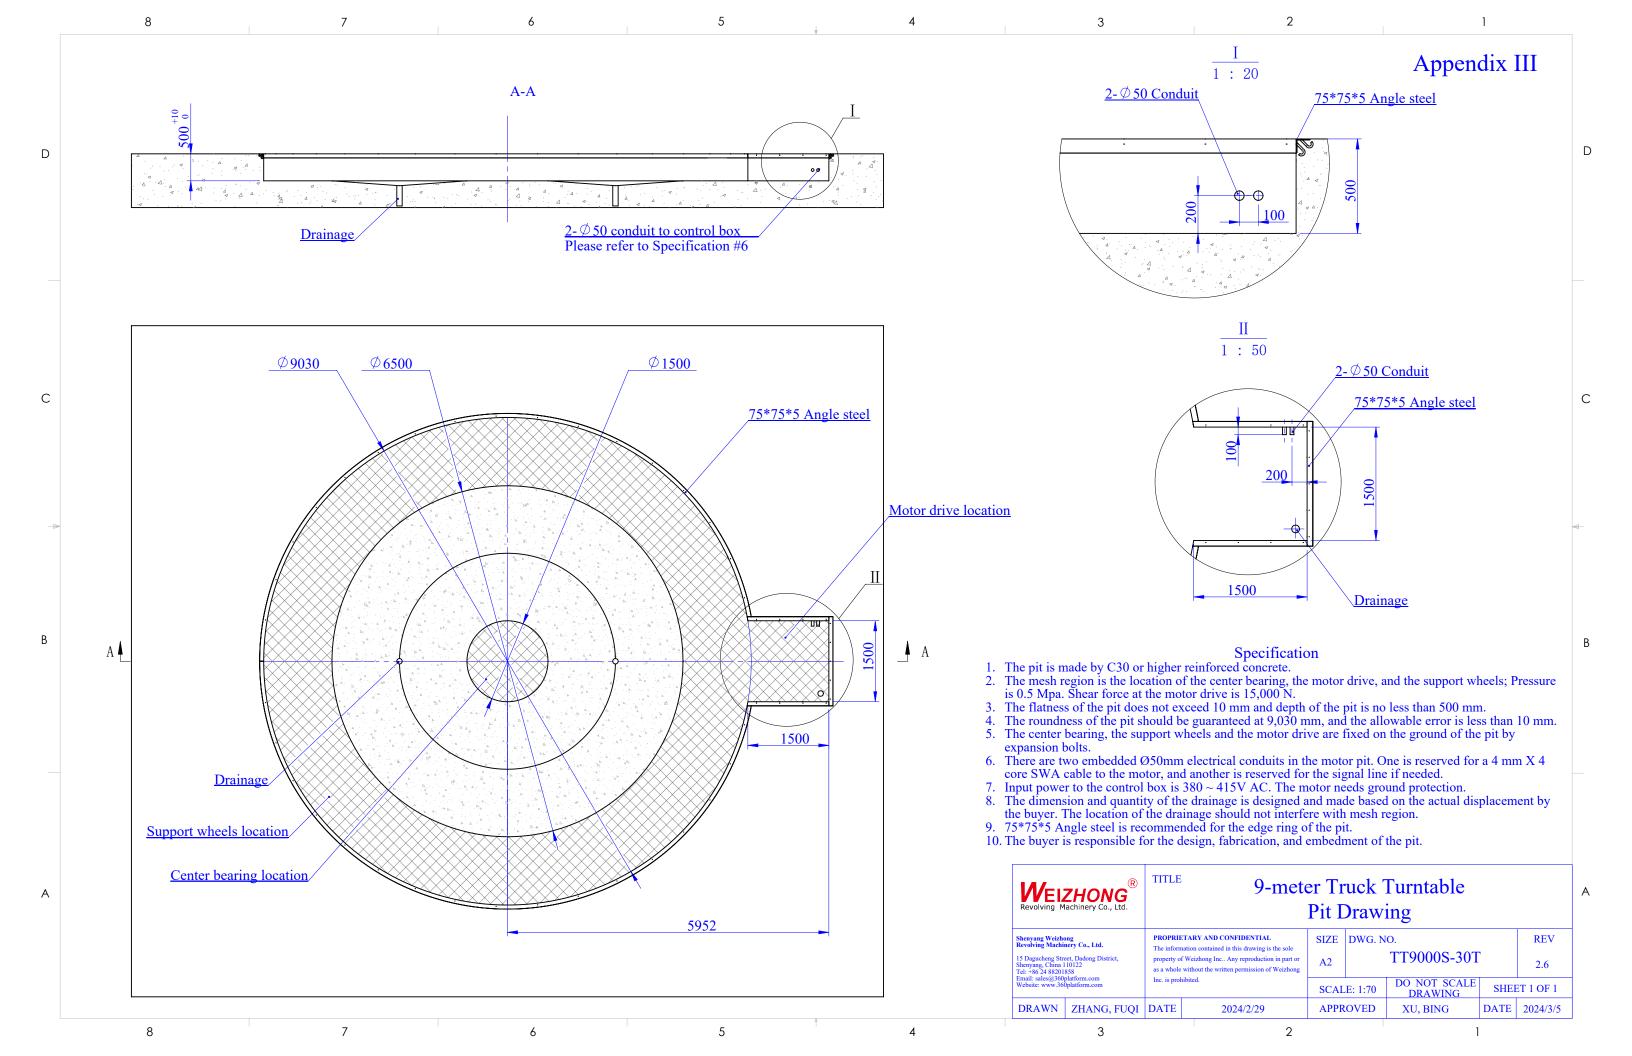

Remote Control: Optional

**General Information:** 

General Drawing: Appendix I
3D Sketch: Appendix II
Pit Drawing: Appendix III

Note:

The unit of length used in all drawings is metric millimeter

Shenyang Weizhong Revolving Machinery Co., Ltd. 15 Dagucheng Street, Dadong District, Shenyang, China 110122 Tel: +86 24 88201858 / Email: sales@360platform.com