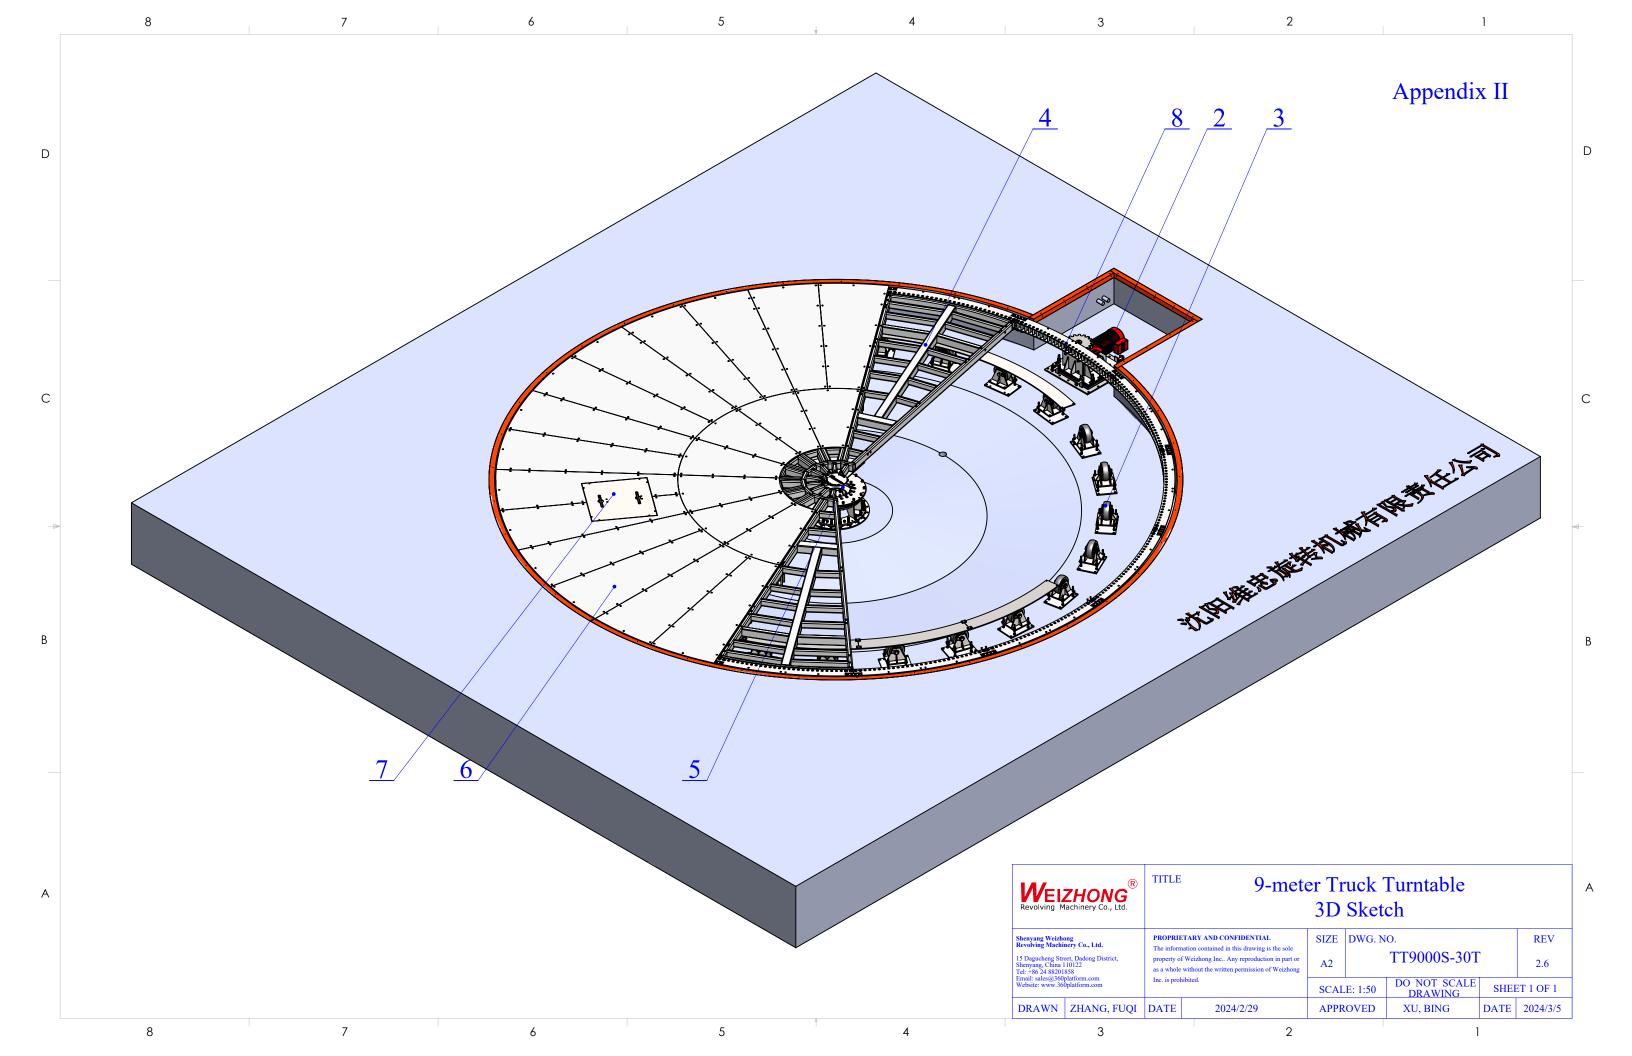

Remote Control: Optional

**General Information:** 

General Drawing: Appendix I
3D Sketch: Appendix II
Pit Drawing: Appendix III

Note:

The unit of length used in all drawings is metric millimeter

Shenyang Weizhong Revolving Machinery Co., Ltd. 15 Dagucheng Street, Dadong District, Shenyang, China 110122 Tel: +86 24 88201858 / Email: sales@360platform.com