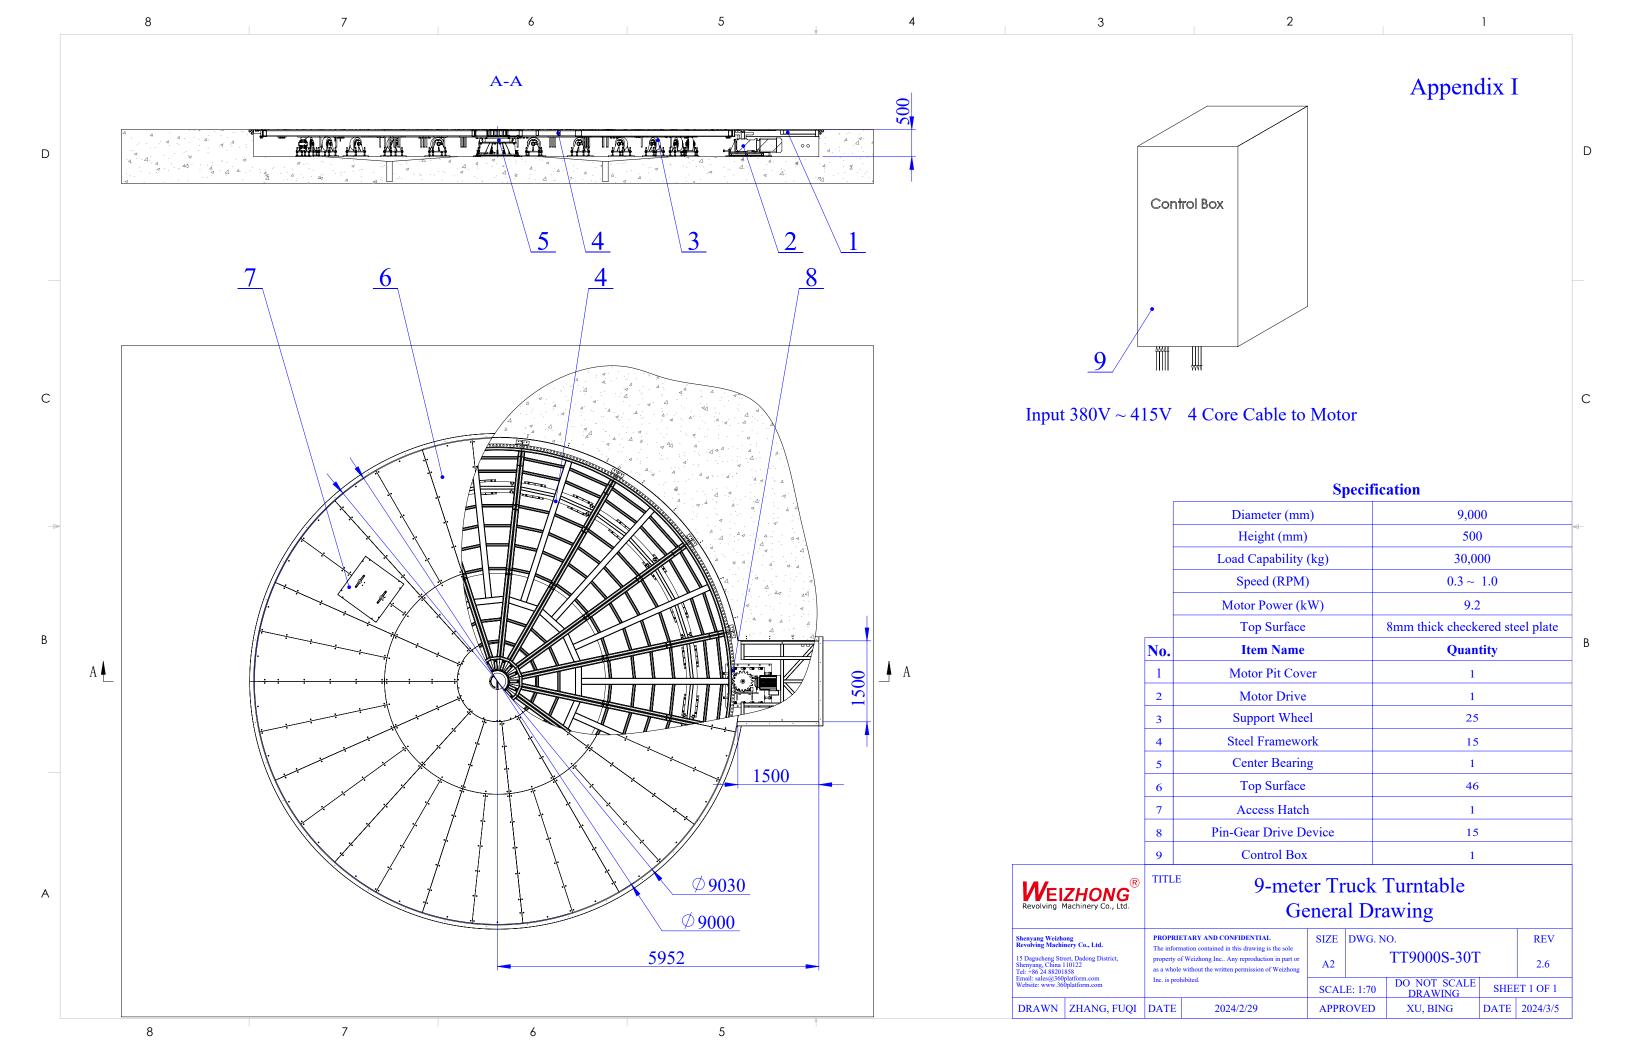

## 9-meter Truck Turntable Specification

Model: TT9000S-30T

**Turntable Details:** 

Diameter: 9,000 mm

Height: 500 mm

Load Capability:  $\leq$  30,000 kg

Rotation Speed: 0.3 ~ 1.0 RPM

Speed Control: Various speed control

Motor Power: 9.2 kW

Top Surface: 8 mm thick checkered steel plate

Installation Weight: 11,500 kg
Turntable foundation: Concrete pit
Uniformly distributed load: 4 kPa

**Design and Construction:** 

The design of turntable includes:

Structure: Fan-shaped Structure frame combined

Center bearing, Motor drive, Support Wheels: Fixed to the ground

Drive Method: Weizhong Patent Pin-Gear Drive System

Surface Treatment: Hot-dipped galvanized

**Control System Information:** 

Function: On/Off, clockwise/anti-clockwise, various speed control, emergency stop

Power Required: 3 Phase 380 ~ 415V/50Hz AC; Max current: 30A

Control Box: Fixed installation

Remote Control: Optional

**General Information:** 

General Drawing: Appendix I
3D Sketch: Appendix II
Pit Drawing: Appendix III

Note:

The unit of length used in all drawings is metric millimeter

Shenyang Weizhong Revolving Machinery Co., Ltd. 15 Dagucheng Street, Dadong District, Shenyang, China 110122 Tel: +86 24 88201858 / Email: sales@360platform.com